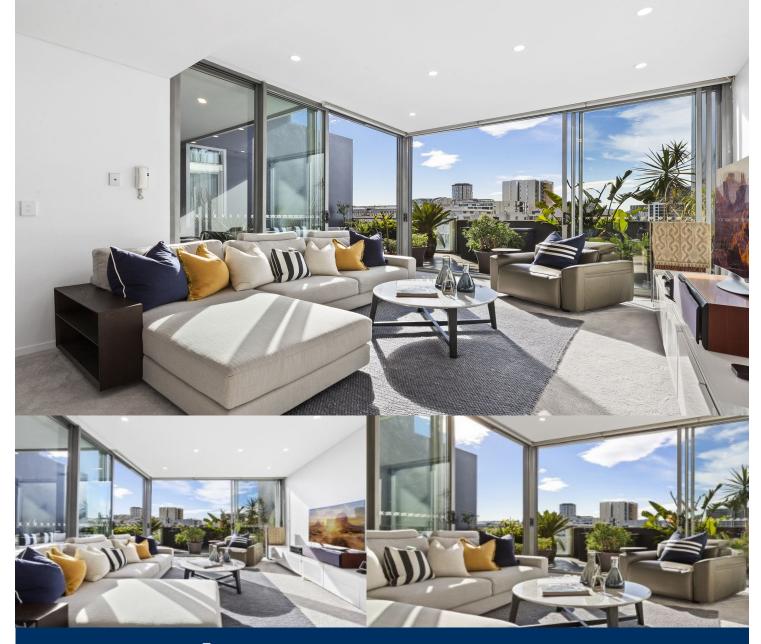

# morton.

Defined by a standout position and architectural good looks, this extraordinary apartment boasts a premier north-facing position within the Frank Stanisic created 'Coda'. Soaring across two light filled levels and situated in a prime lifestyle locale.

- Engaging interiors provide a superb contemporary vibe
- High shadow-line ceilings, light soaked interiors throughout
- The living and dining are extended by the massive entertaining terrace
- Well-appointed stone topped kitchen with Smeg appliances
- Two generous bedrooms both fitted with built-in robes
- Large study room, perfect for those working from home
- Spacious and private third outdoor area off the study
- Internal laundry, gas bayonet for heating, intercom and lift
- The property includes a basement security car space