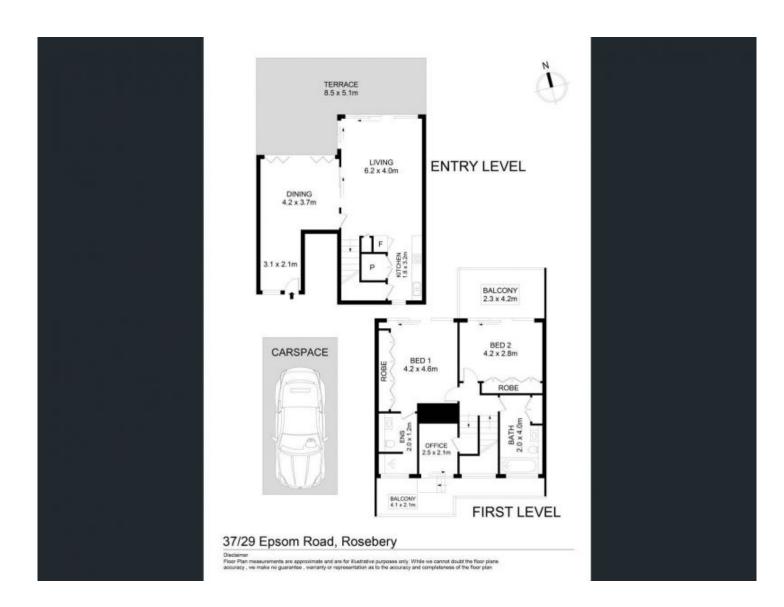

- Engaging interiors provide a superb contemporary vibe
- High shadow-line ceilings, light soaked interiors throughout
- The living and dining are extended by the massive entertaining terrace
- Well-appointed stone topped kitchen with Smeg appliances
- Two generous bedrooms both fitted with built-in robes
- Large study room, perfect for those working from home
- Spacious and private third outdoor area off the study
- Internal laundry, gas bayonet for heating, intercom and lift
- The property includes a basement security car space