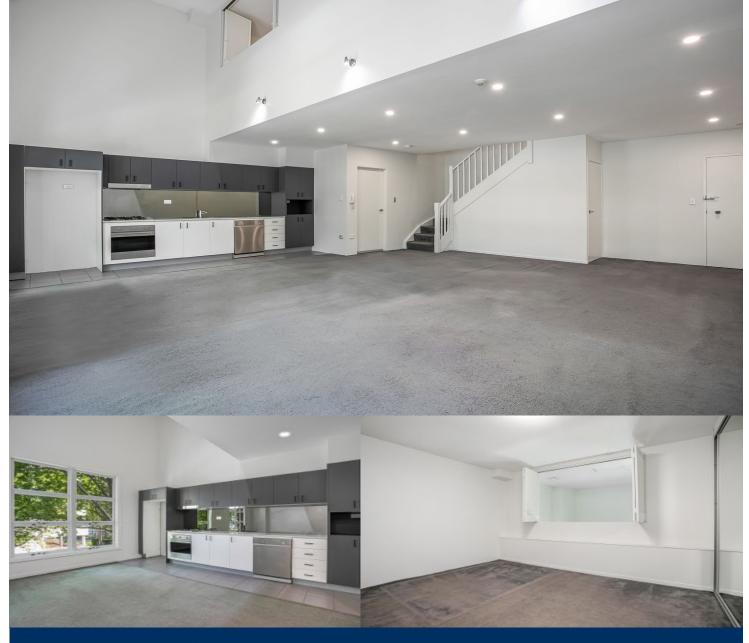

#### \*\*Entrance is on Regent St\*\*

An exclusively rare split level apartment with modern features and high ceilings. Set within a well-maintained security complex with bright, breezy interiors, this apartment holds an exceptional location close to trains and other public transport, shops, cafes, parks and within a short walk to the CBD.

- An exclusive split level apartment
- Master bedroom includes ensuite
- Second bedroom includes built ins
- Welcoming you with a large combined living & dining space
- Modern kitchen with ample cupboard space
- High ceilings throughout
- Spacious internal laundry area
- Two tandem car spaces