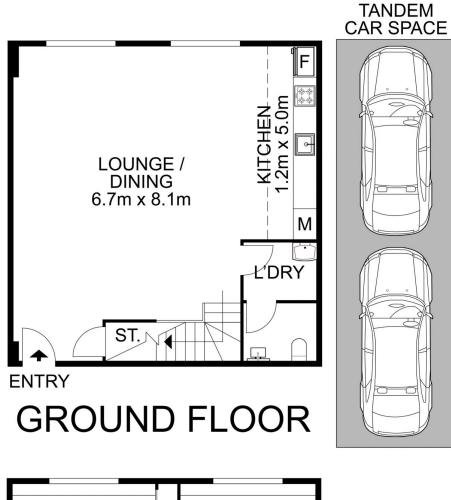

- An exclusive split level apartment
- Master bedroom includes ensuite
- Second bedroom includes built ins
- Welcoming you with a large combined living & dining space
- Modern kitchen with ample cupboard space
- High ceilings throughout
- Spacious internal laundry area
- Two tandem car spaces

### **FIRST FLOOR**

All information contained herein is gathered from all sources we believe to be reliable. However we cannot guarantee its accuracy and interested parties should rely on their own enquiries.