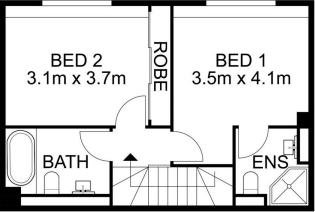

- An exclusive split level apartment
- Master bedroom includes ensuite
- Second bedroom includes built ins
- Welcoming you with a large combined living & dining space
- Modern kitchen with ample cupboard space
- High ceilings throughout
- Spacious internal laundry area
- Two tandem car spaces

### **FIRST FLOOR**

All information contained herein is gathered from all sources we believe to be reliable. However we cannot guarantee its accuracy and interested parties should rely on their own enquiries.