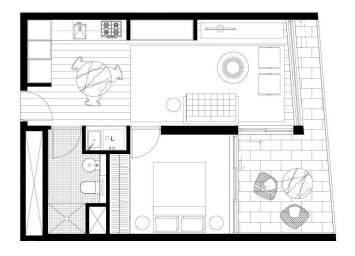

morton.

**Bondi Junction** 1503/253 Oxford Street

Located in the hub of Bondi Junction, Capitol offers resort-style apartment living with a private rooftop entertainment area and easy access to a lively Westfield, bus/train interchange and Bondi Beach.

- Reverse cycle air conditioning
- Stainless steel appliances
- Facing north east & immersed in natural light
- Ducted air conditioning throughout
- Soft close kitchen draws and cupboards
- Stone bench tops, mirror splash back
- LED under cupboard lighting
- Timber floors, efficient LED down lights
- Data/TV points in living and main bedroom
- Recessed mirrored cabinets in bathroom
- Security building, video intercom
- Building is NBN ready