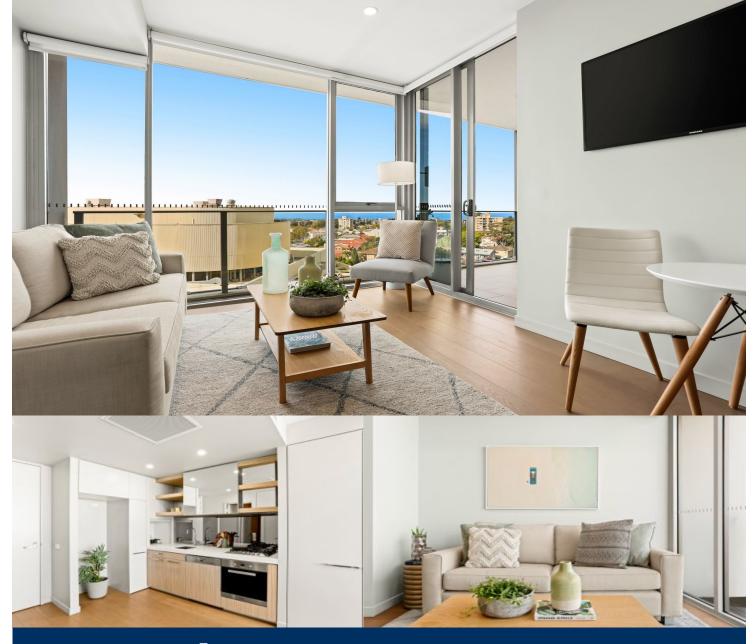

morton.

**Bondi Junction** 1503/253 Oxford Street

Located in the hub of Bondi Junction, Capitol offers resort-style apartment living with a private rooftop entertainment area and easy access to a lively Westfield, bus/train interchange and Bondi Beach.

- Reverse cycle air conditioning
- Stainless steel appliances
- Facing north east & immersed in natural light
- Ducted air conditioning throughout
- Soft close kitchen draws and cupboards
- Stone bench tops, mirror splash back
- LED under cupboard lighting
- Timber floors, efficient LED down lights
- Data/TV points in living and main bedroom
- Recessed mirrored cabinets in bathroom
- Security building, video intercom
- Building is NBN ready