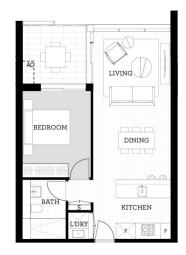

- Fresh and airy open design with timber flooring, LED lights, air con throughout  $\,$
- King-sized carpeted bedroom with built-in robe and access to the balcony
- Large covered north facing balcony
- Quality gas kitchen featuring island bench, sleek fittings and
- Well-proportioned designer bathroom plus internal laundry
- Security basement car space, storage cage and intercomentry
- Onsite building manager, built in 2017 and pet friendly

# <u>Apartment</u>

1 BED- C 302

thorntoncentral.com.au

**THORNTON**