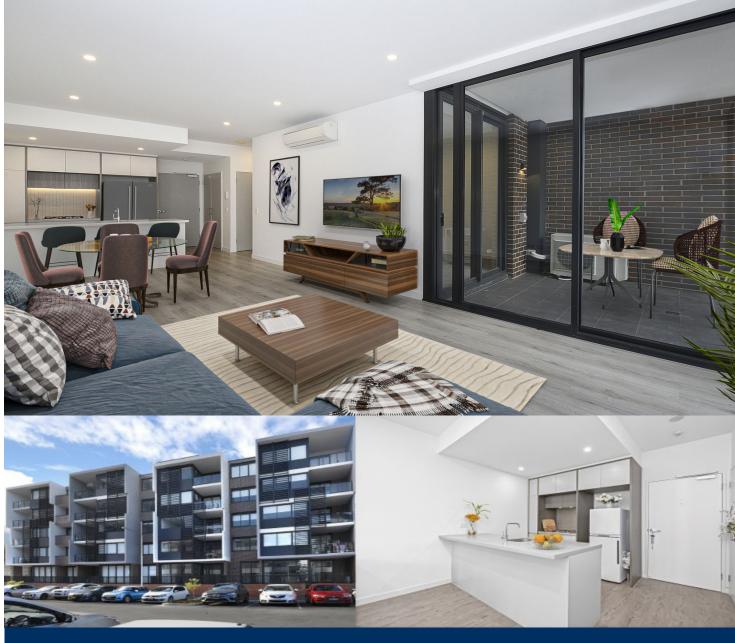

morton.

Penrith 302/81C Lord Sheffield Circuit

A stylish easy-living apartment well appointed for executive living, this designer Thornton Central residence is positioned in the highly acclaimed Thornton Estate master-planned community. Crisp, contemporary and featuring split-system air conditioning in the living room and bedroom, it captures good natural light from the highly desirable northly aspect.

- Fresh and airy open design with timber flooring, LED lights, air con throughout  $\,$
- King-sized carpeted bedroom with built-in robe and access to the balcony
- Large covered north facing balcony
- Quality gas kitchen featuring island bench, sleek fittings and
- Well-proportioned designer bathroom plus internal laundry
- Security basement car space, storage cage and intercomentry
- Onsite building manager, built in 2017 and pet friendly