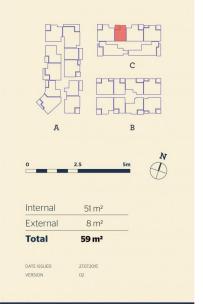

, contemporary and featuring split-system air conditioning in the living room and bedroom, it captures good natural light from the highly desirable northly aspect.

- Fresh and airy open design with timber flooring, LED lights, air con throughout  $\,$
- King-sized carpeted bedroom with built-in robe and access to the balcony
- Large covered north facing balcony
- Quality gas kitchen featuring island bench, sleek fittings and
- Well-proportioned designer bathroom plus internal laundry
- Security basement car space, storage cage and intercomentry
- Onsite building manager, built in 2017 and pet friendly

#### View

As advertised or by appointment

#### **Agents**

## **David Lipman**

0409 663 535

### Jamie Bae

0409 968 604

\_ jamie.bae@morton.com.au



# <u>Apartment</u>

1 BED- C 302





thorntoncentral.com.au

**THORNTON**