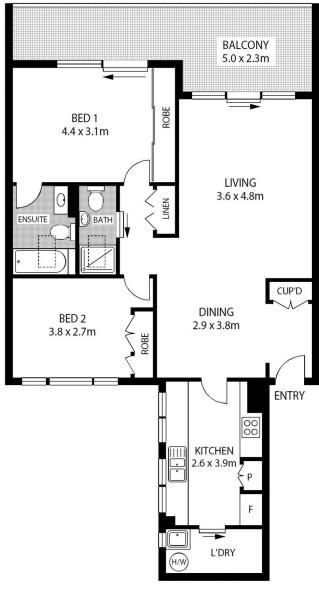

painted with new carpet throughout, this property presents a fresh and modern canvas for your lifestyle.

- Good-sized bedrooms and two well-appointed bathrooms for your comfort

- Open-plan layout seamlessly connects areas creating a welcoming and versatile space
- Balcony with a leafy outlook to unwind and soak in the tranquil surroundings
- Large galley-style kitchen catering to both convenience and culinary aspirations
- Internal laundry and the added bonus of two lock-up garage spaces, additional storage
- Close to shops, public transport, parklands, playgrounds and Fish Market

### **Arman Zounuzy**

0410 539 793

**BASEMENT** 

23/16 LEICHHARDT STREET

**GLEBE**