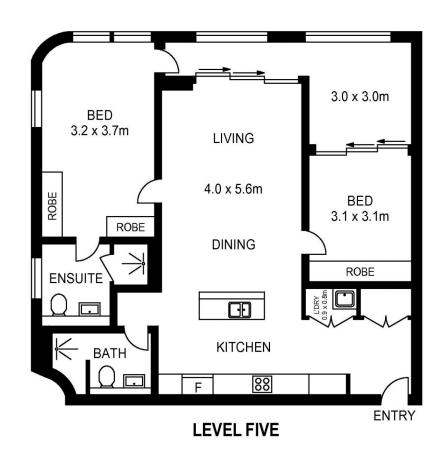

## morton.com.au

| APPROX. INT. AREA :                               | 83 m²  |
|---------------------------------------------------|--------|
| APPROX. EXT. AREA :                               | 13 m²  |
| TOTAL AREA INCLUDING CAR SPACES AND STORAGE CAGE: | 110 m² |

# 502/91 LORD SHEFFIELD CIRCUIT, PENRITH

CAR SPACE

LEVEL TWO

NO'502

Please note these measurements are approximate only. The plans is intended as a rough guide for illustrative purpose. It is not warranted or guaranteed to be correct nor it is part of the sale or rental contract