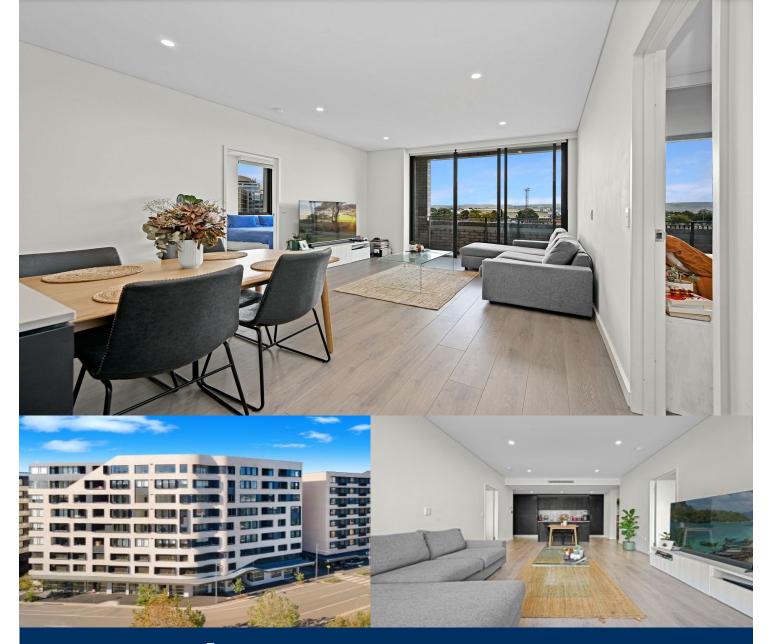

# morton.

The Henry is a boutique residence of 48 apartments presenting a new standard of contemporary living in Penrith. Situated within Thornton Estate and designed with luxury in mind, it promotes the best of urban living, surrounded by the space and calm of Sydney's greater west. There's a desire for modern comfort, convenience and time to relax and enjoy the beauty that surrounds you.

- Fresh and airy open design with timber flooring throughout
- Good sized double bedrooms with built-in wardrobes
- Huge master bedroom with ensuite and balcony access
- Covered balcony with panoramic views of the Blue Mountains
- Quality gas kitchen featuring integrated fridge, freezer and dishwasher
- Large kitchen island bench with ample storage, pantry, linen cupboard
- Well-proportioned designer bathroom plus internal laundry and dryer
- Security car space, ducted air-conditioning throughout and

Penrith 502/91 Lord Sheffield Circuit