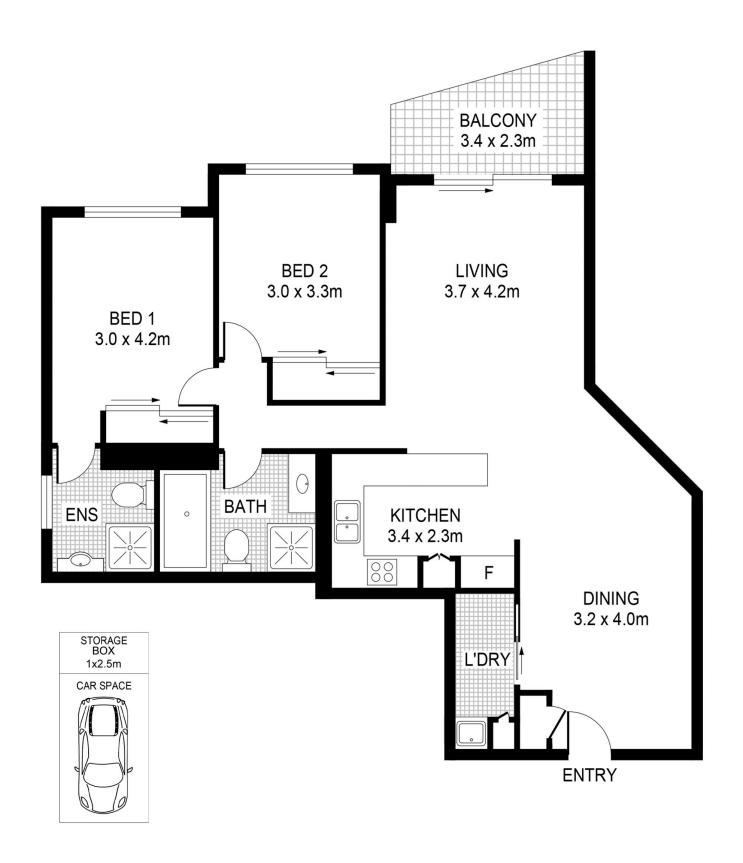

morton.

Pyrmont 62/122 Saunders Street

2

This immaculate 2-bedroom apartment located in the the sought-after "Harbourview Tower" has undergone a stunning renovation. Tucked away in an urban oasis, this residence provides a serene and peaceful setting that is simply unparalleled. Situated on level 12 and north-east facing, this apartment embodies the epitome of low-maintenance living, offering ample space, abundant natural light, and a breath-taking panorama of the City skyline.

- High end kitchen, stainless appliances and custom-built cabinetry
- Desired corner position maximises light and minimises common walls
- Stunning city views from both bedrooms and living space
- North-East facing balcony, providing an idyllic spot to admire the City skyline
- Generous bedrooms with built-ins. Master with ensuite
- Remote ceiling fans, full laundry with storage
- Bathrooms with timeless glass shower screens, main with bathtub