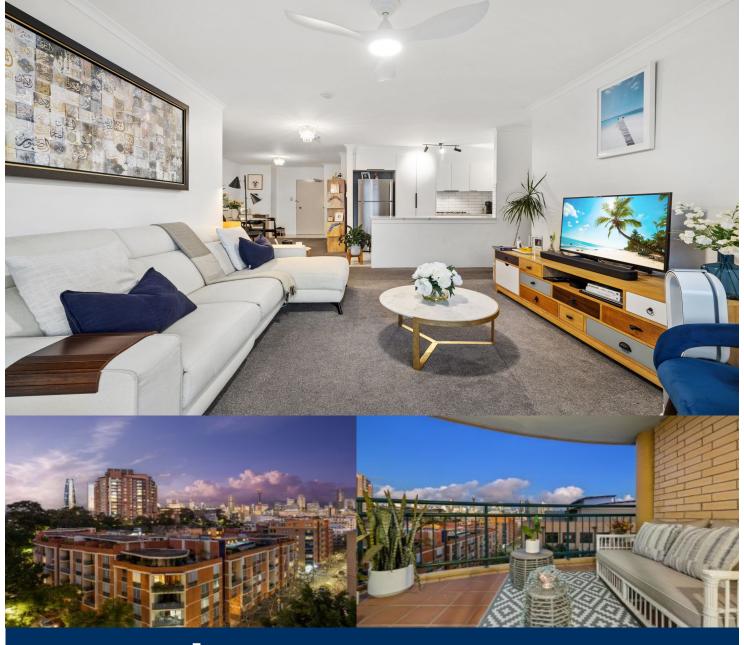

morton.

Pyrmont 62/122 Saunders Street

2

This immaculate 2-bedroom apartment located in the the sought-after "Harbourview Tower" has undergone a stunning renovation. Tucked away in an urban oasis, this residence provides a serene and peaceful setting that is simply unparalleled. Situated on level 12 and north-east facing, this apartment embodies the epitome of low-maintenance living, offering ample space, abundant natural light, and a breath-taking panorama of the City skyline.

- High end kitchen, stainless appliances and custom-built cabinetry
- Desired corner position maximises light and minimises common walls
- Stunning city views from both bedrooms and living space
- North-East facing balcony, providing an idyllic spot to admire the City skyline
- Generous bedrooms with built-ins. Master with ensuite
- Remote ceiling fans, full laundry with storage
- Bathrooms with timeless glass shower screens, main with bathtub