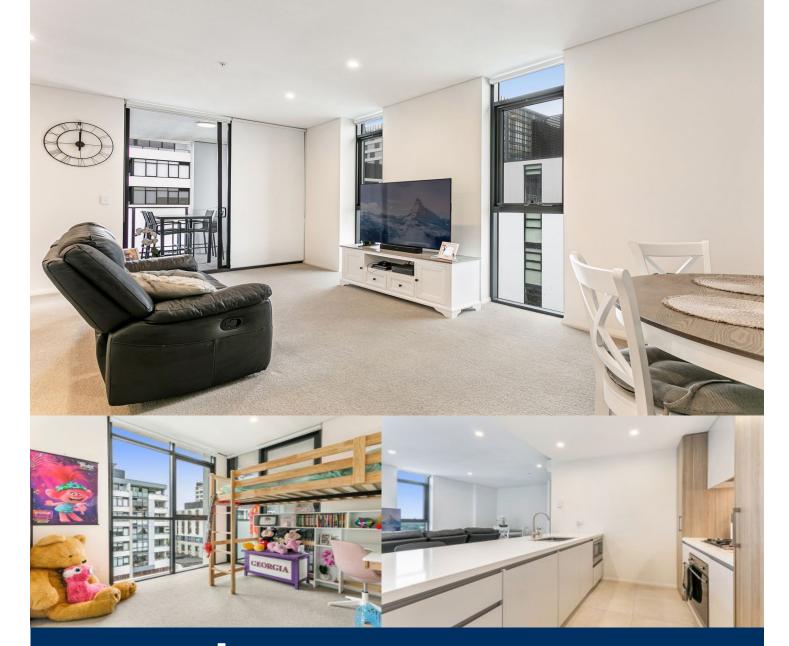

# morton.

Kirrawee 506/9 Village Place

This presentable two bedroom apartment is conveniently situated at only a 180m walk to Kirrawee station. A shopping village right at your doorstep with Coles and Aldi supermarkets, eateries & cafes and a childcare centre. Located on the fifth floor on a corner position with an abundance of natural light.

### Features

- Generous open plan design with bright airy decor
- Large island bench modern styled kitchen with European appliances
- Bathroom/ensuite has floor to ceiling tiles, mirrored vanity cabinet
- Spacious bedrooms, built-in robes
- Lounge room and balcony with gas points
- Internal laundry with dryer
- Security parking plus storage cage