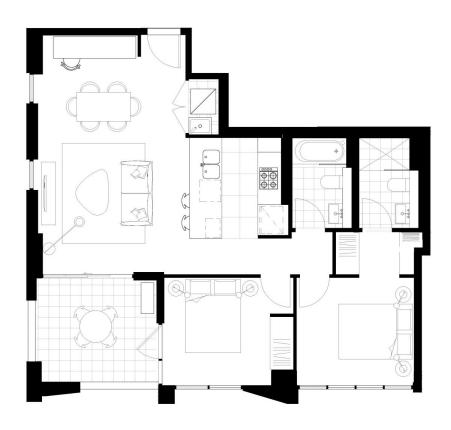

### Features

- Generous open plan design with bright airy decor
- Large island bench modern styled kitchen with European appliances
- Bathroom/ensuite has floor to ceiling tiles, mirrored vanity cabinet
- Spacious bedrooms, built-in robes
- Lounge room and balcony with gas points
- Internal laundry with dryer
- Security parking plus storage cage