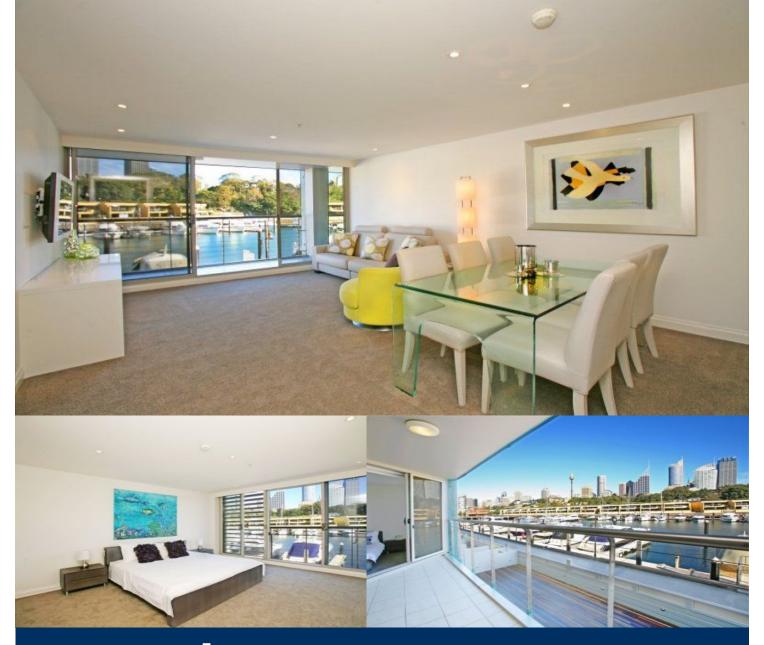

## morton.

Large two bedroom city facing apartment overlooking the water in Sydney's famous Finger Wharf. High quality furnishings through out the whole apartment with leather couches, LCD TV, large bath. On the most preferred city side of the Wharf with Water views to city skyline and Botanical Gardens.

- Large open plan living and dining area
- Huge master bedroom with ensuite and walk in robe
- Master bedroom set-up with adjoining study area
- One wharf car space
- Great furniture, with sleek white leather finishings
- Reverse cycle air conditioning
- 24 hour on site security