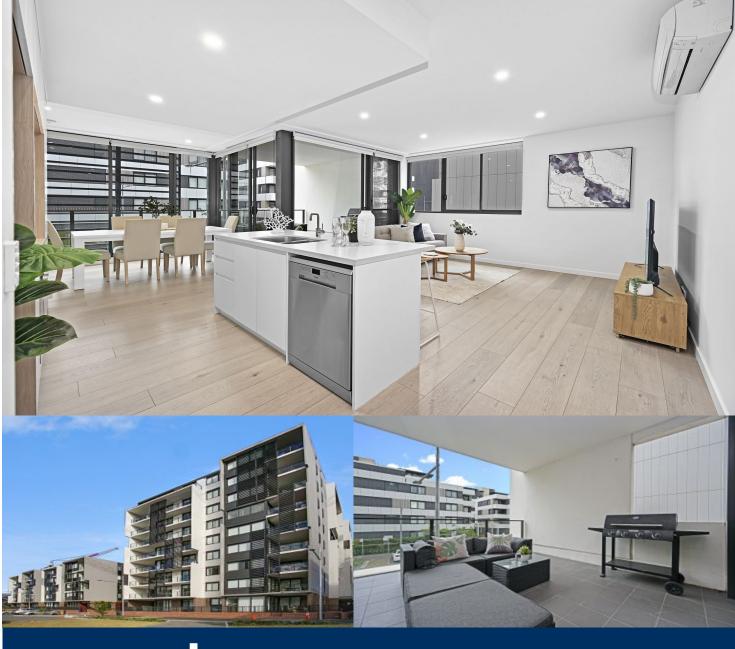

morton.

Penrith 206/81A Lord Sheffield Circuit

Modern apartment living is at its very best when boasting spacious proportions, sleek contemporary finishes with a north aspect and parks views towards Ron Mulock Oval. Set in the middle of a quality security building, this designer home combines its sweeping outlook with a smart stylish design and a light-filled layout to deliver an excellent low-maintenance property in the heart of Penrith.

- Light, airy layout featuring 123sqm of in/outdoor living area on the 2nd floor
- Separate lounge and dining areas, study nook, floor-to-ceiling windows
- Three carpeted double bedrooms, all with air con, two with double roller blinds
- Bedroom with a 2nd study space, master with walk-in and ensuite
- Contemporary eat-in gas kitchen, Omega appliances including dishwasher
- Floorboards in kitchen and living areas with reverse cycle air con