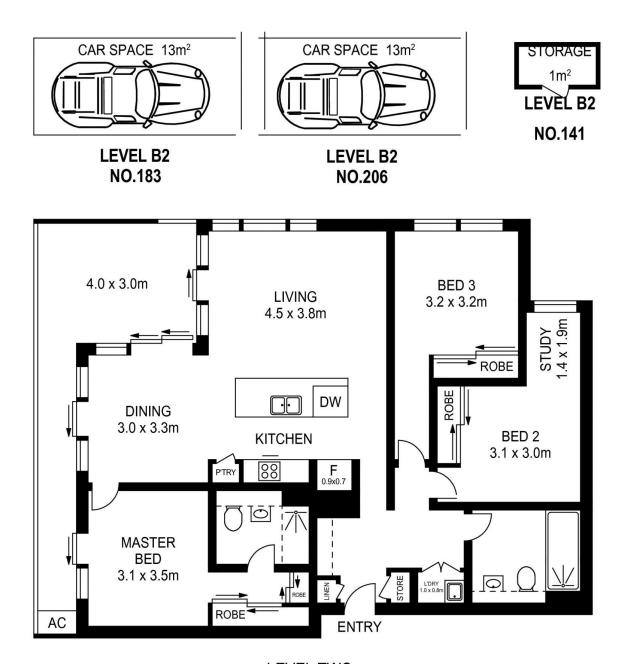

- Light, airy layout featuring 123sqm of in/outdoor living area on the 2nd floor
- Separate lounge and dining areas, study nook, floor-to-ceiling windows
- Three carpeted double bedrooms, all with air con, two with double roller blinds
- Bedroom with a 2nd study space, master with walk-in and ensuite
- Contemporary eat-in gas kitchen, Omega appliances including dishwasher
- Floorboards in kitchen and living areas with reverse cycle air con

# morton.com.au

**LEVEL TWO** 

APPROX. INT. AREA : 103m²
APPROX. EXT. AREA : 20m²
TOTAL AREA INCLUDING
CAR SPACE AND STORAGE CAGE : 153m²

# 206/81A LORD SHEFFIELD CIRCUIT, PENRITH NSW 2750

www.assetphotographers.com.au

Please note these measurements are approximate only. The plans is intended as a rough guide for illustrative purpose. It is not warranted or guaranteed to be correct nor it is part of the sale or rental contract