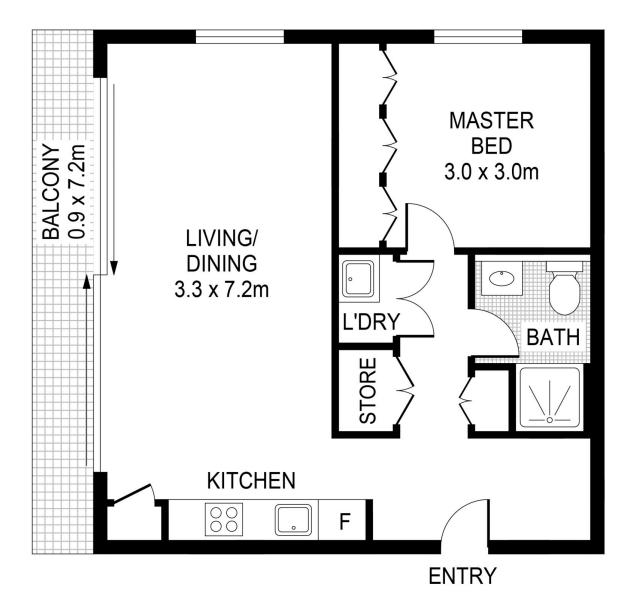

## morton.com.au

PLANS SHOWN ONLY INDICATIVE OF LAYOUT. DIMENSIONS ARE APPROXIMATE.

morton.

GLEBE 605/2H Wentworth Road