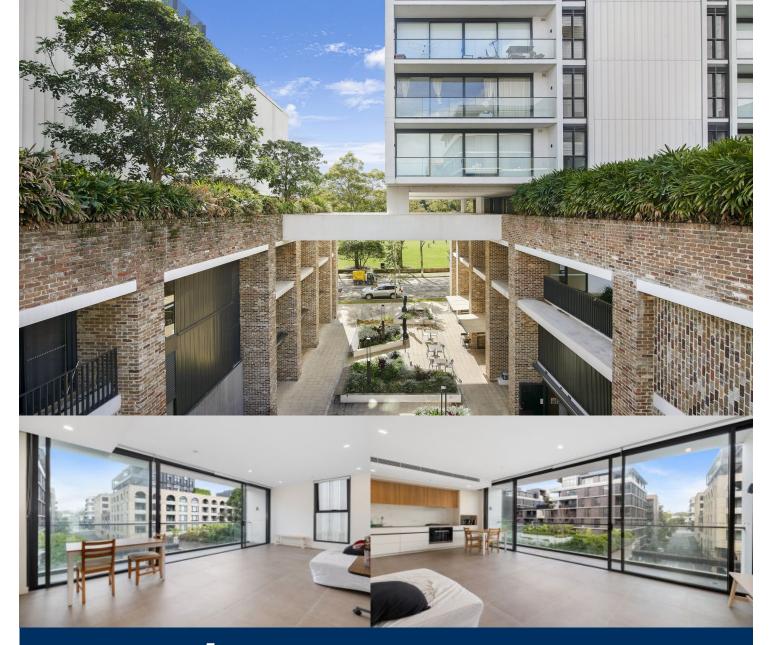

## morton.

Welcome to "Mezzo," where classic heritage architecture meets stunning contemporary design. Nestled amidst a lush, green landscape, this apartment offers peace & privacy, providing the perfect blend of convenience, comfort, and luxury. Located in the vibrant heart of Glebe, this residence ensures you enjoy a premium lifestyle with everything at your fingertips. Sydney Fish Markets and Broadway Shopping Centre are just minutes away.

- Bright open plan design with just one common wall
- Large private balcony spans entire living space
- Sleek kitchen, stone bench tops, gas cooking, and dishwasher
- Queen-sized bedroom with built-in wardrobes
- Modern bathroom, separate internal laundry
- Stay comfortable year-round with ducted air conditioning
- Security building with lift access
- Two rooftop gardens, BBQ area where panoramic views

Glebe 605/2H Wentworth Park Road