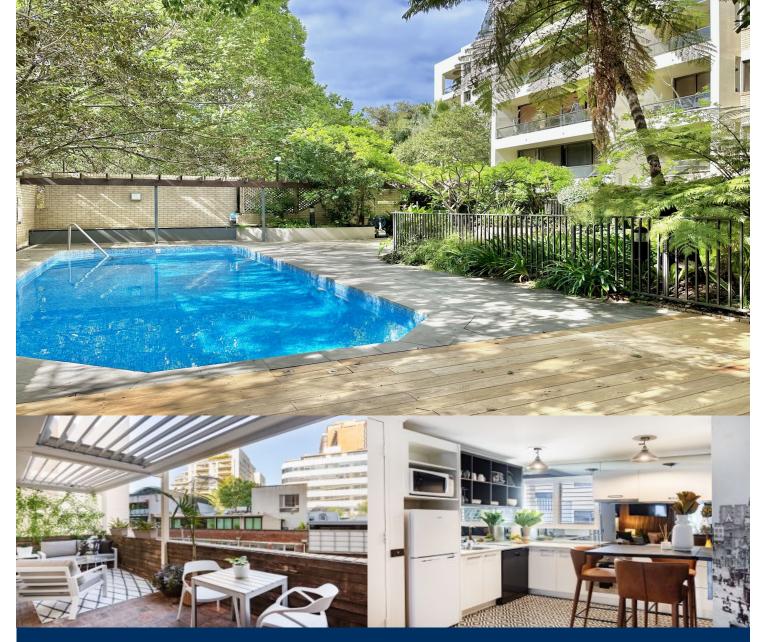

# morton.

Woolloomooloo 8G/1 Boomerang Place

Nestled in one of the city's best-kept secrets, Park Lane Towers offers a lifestyle that's nothing short of extraordinary. Situated on the eastern edge of the city, this unique apartment provides a tranquil retreat amidst the urban hustle and bustle. Here's your chance to own a modern contemporary pad in the heart of the city.

This exceptional location offers one of the most scenic strolls along the path adorned with Moreton Bay and Port Jackson fig trees, guiding you through the Cook and Phillip Park, past the iconic St Mary's Cathedral, and onto the green expanses of Hyde Park. The city's beauty unfolds at your doorstep.

#### Apartment Highlights:

- Private North East facing entertaining terrace is a standout feature.

- Unique vergola electric opening roof for year-round comfort.
- Pet friendly (subject to strata approval)
- Level direct access.
- Open-plan lounge, dining, and kitchen, creating a seamless