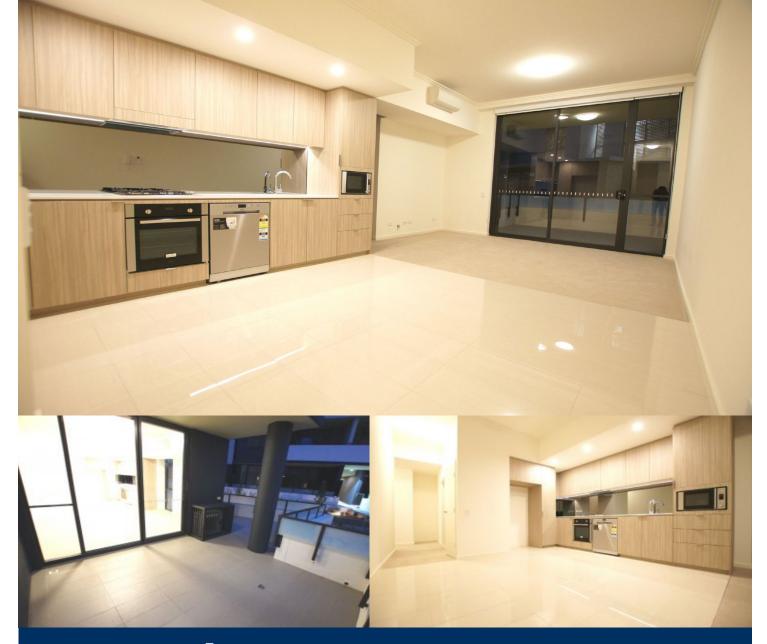

#### APARTMENT FEATURES

- Reverse cycle air conditioning
- Stainless steel kitchen appliances
- Stone bench tops, mirror splash backs
- Wool carpets, efficient LED down lights
- Data/TV points in living and main bedroom
- Recessed mirrored cabinets in bathroom
- Separate study area & internal laundry
- Large open plan living/dining, opens onto balcony
- Double bedroom including built-in wardrobe
- Secure car space in building, lift with intercom

# morton.com.au

Internal 70m<sup>2</sup> External  $34m^2$ Total 104m<sup>2</sup>

1300 111 088 Proudly developed by PAYCE

-

20

TERRACE

<u>APP</u>

0