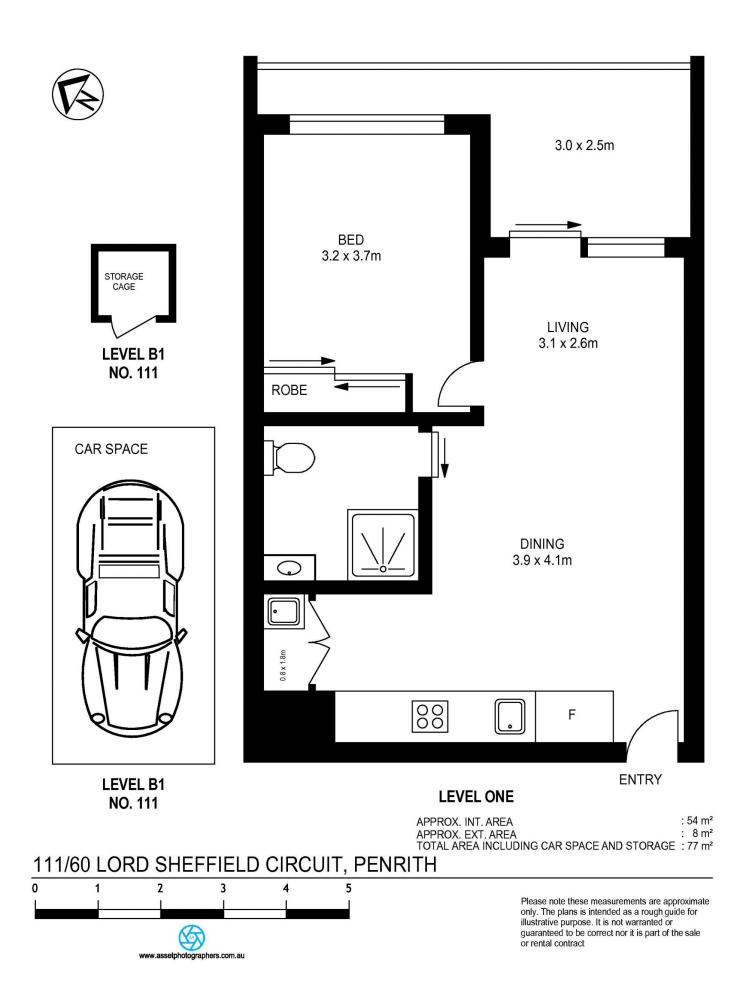

- Fresh and airy open design with timber flooring
- Good sized double bedroom with built-ins
- Covered balcony that captures elevated views over the area
- Quality gas kitchen featuring sleek fittings and dishwasher
- Well-proportioned designer bathroom plus internal laundry
- Security basement car space, air-conditioning and intercom

## Penrith 111/60 Lord Sheffield Circuit