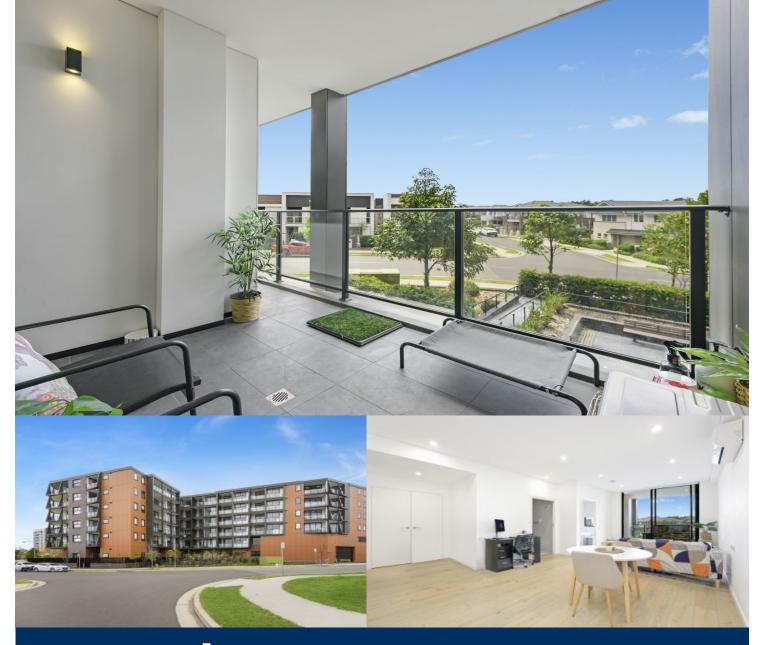

# morton.

A sleek easy-living apartment stylishly appointed for executive living, this designer Wildwood Apartments residence is positioned in the highly acclaimed Thornton Estate master-planned community. Crisp, contemporary and featuring sweeping urban views, it captures the essence of style and quality with ultra-modern finishes, good natural light and a great sense of privacy.

- Fresh and airy open design with timber flooring
- Good sized double bedroom with built-ins
- Covered balcony that captures elevated views over the area
- Quality gas kitchen featuring sleek fittings and dishwasher
- Well-proportioned designer bathroom plus internal laundry
- Security basement car space, air-conditioning and intercom

entry

- Access to the community park plus a rooftop BBQ terrace