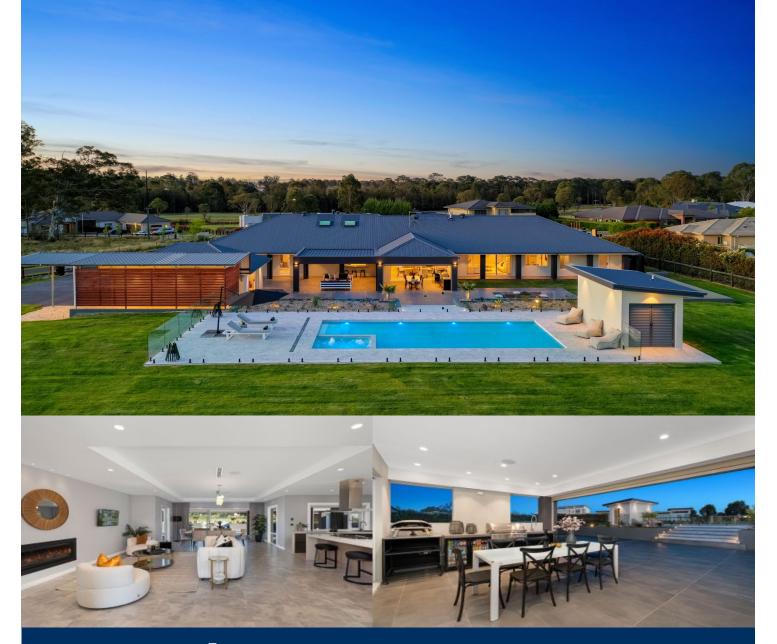

# morton.

Welcome to an impressive home of luxury and elegance located in the heart of the exclusive Twin Creeks Estate. Nestled within its private and secure enclave, this palatial 6-bedroom brand new home exemplifies contemporary Australian living. Framed by meticulously landscaped gardens and an alfresco dining and pool area of your dreams, this incredible opportunity offers resort-style living on a grand scale.

- Brand-new, single-level home, never lived in previously
- Grand entrance with covered porch and entry foyer
- Multiple living areas, both inside and out, perfect for multi-generational living
- All-season alfresco living and dining with fully equipped outdoor kitchen including pizza oven
- Family room with separate lounge and dining, fully tiled, with gas fireplace
- State-of-the-art kitchen with stone benchtops, Ilve appliances, and servery to alfresco
- Butler's pantry off kitchen with sink, counter space, and