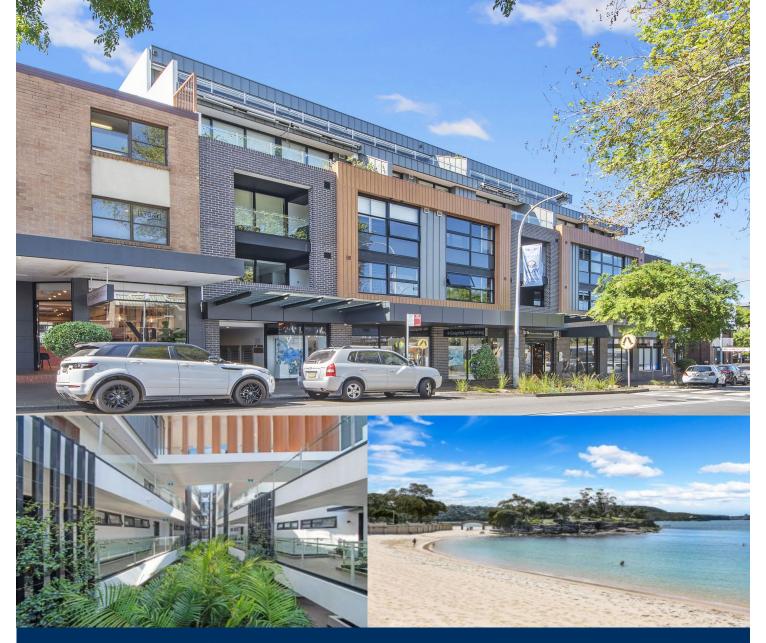

# morton.

Located in the heart of Mosman Village, this modern apartment boasts an impressive modern touch. Situated on the second level of a well-maintained security building, the open plan design and high ceilings flood the interior with light and the unique winter garden extends the living space, so you can make the most of the leafy outlook year-round.

- Sleek stone kitchen with stainless steel appliances and plenty of storage

- Versatile winter garden works both as an outdoor room and extension of the ?living area

- Quality fixtures and fittings throughout including ducted air conditioning

- Generous bedroom with built-in robes

- Under cover secure car space with separate lock up storage cage

- Pet-friendly building with video intercom entry and level lift access