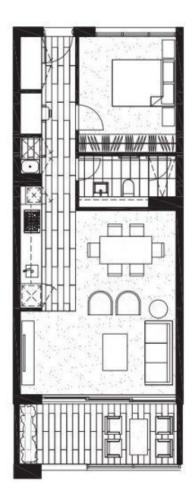

- Sleek stone kitchen with stainless steel appliances and plenty of storage

- Versatile winter garden works both as an outdoor room and extension of the ?living area

- Quality fixtures and fittings throughout including ducted air conditioning

- Generous bedroom with built-in robes

- Under cover secure car space with separate lock up storage cage

- Pet-friendly building with video intercom entry and level lift access

# Mosman 208/710 Military Road □ 1 🔓 1 🚘 1