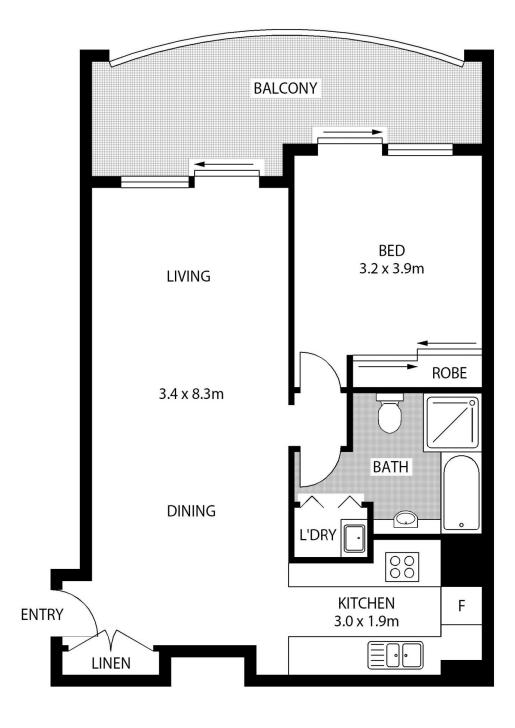

- Expansive sliders open onto a generous undercover south facing balcony
- Open-plan living and dining area features low-maintenance wooden flooring
- Master retreat boasts a full-wall built-in robe and direct access to the balcony
- Bathroom equipped with both a separate bathtub and spacious shower
- Secure entry with intercom, an internal laundry, and ducted air-conditioning
- Well-maintained resort-style amenities such as lap pool, spa, gym, and sauna
- Short stroll away from numerous transport options and