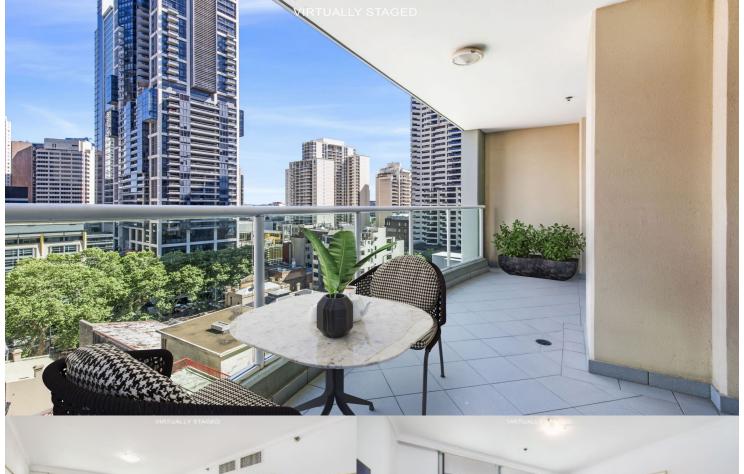

# morton.

Sydney 1106/343-357 Pitt Street

Nestled in the heart of Sydney, this spacious apartment in the prestigious 'Century Tower' promises a remarkable investment opportunity or an urban oasis. Filled with natural light interior that seamlessly combines convenience and space, along with resort-style amenities, this property is tailor-made for those who relish an inner-city lifestyle.

- Expansive sliders open onto a generous undercover south facing balcony
- Open-plan living and dining area features low-maintenance wooden flooring
- Master retreat boasts a full-wall built-in robe and direct access to the balcony
- Bathroom equipped with both a separate bathtub and spacious shower
- Secure entry with intercom, an internal laundry, and ducted air-conditioning
- Well-maintained resort-style amenities such as lap pool, spa, gym, and sauna
- Short stroll away from numerous transport options and