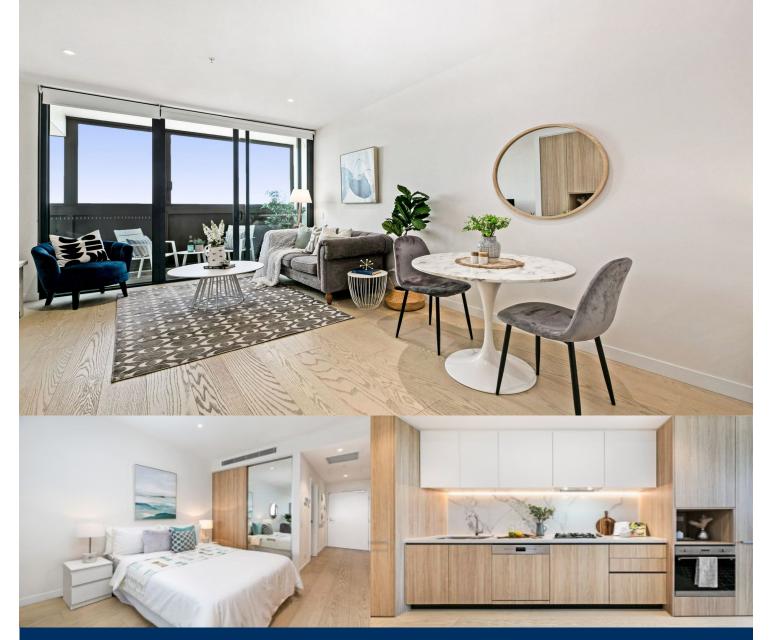

# morton.

Macquarie Park 1506/13 Halifax Street

<del>-</del> 1

Convenience, space and premium lifestyle in the high-rise building Nexus at NBH Lachlan's Line in Macquarie Park. This designer property with low-maintenance and high yield is great buying opportunity for young professionals and investors.

- Spacious open plan design with timber floorboards
- Quality designer kitchen with Smeg gas appliances
- Video intercom, laundry with dryer, air-conditioning, NBN internet
- Lush landscaped gardens, pool, & BBQ, onsite building manager
- Easy walking distance to bus services and North Ryde Station
- Pet friendly building