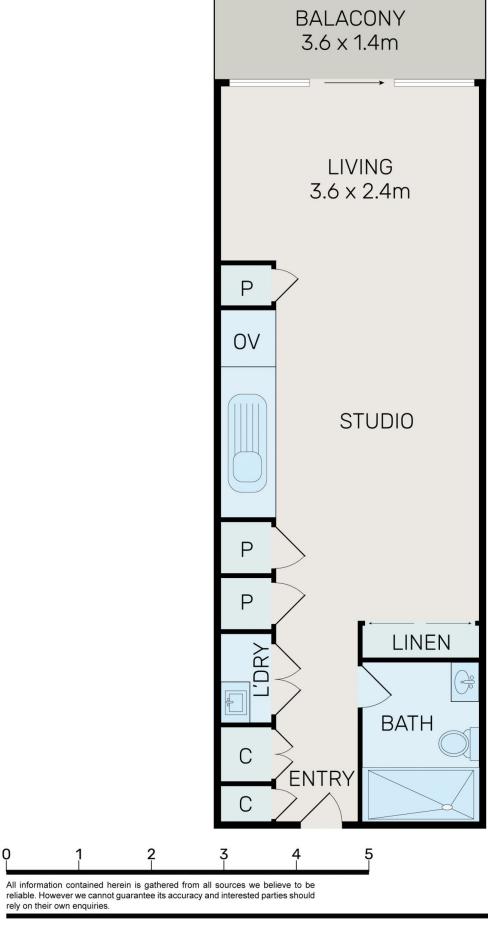

# morton.

Macquarie Park 1506/13 Halifax Street

<del>-</del> 1

Convenience, space and premium lifestyle in the high-rise building Nexus at NBH Lachlan's Line in Macquarie Park. This designer property with low-maintenance and high yield is great buying opportunity for young professionals and investors.

- Spacious open plan design with timber floorboards
- Quality designer kitchen with Smeg gas appliances
- Video intercom, laundry with dryer, air-conditioning, NBN internet
- Lush landscaped gardens, pool, & BBQ, onsite building manager
- Easy walking distance to bus services and North Ryde Station
- Pet friendly building