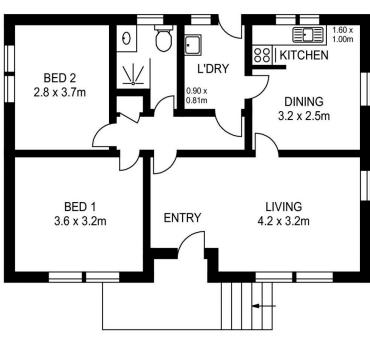

- Air-conditioned living room with carpet to living and bedrooms
- Vinyl flooring to kitchen and tiles to internal laundry and bathroom
- Huge backyard with undercover area and large shed
- Two large bedrooms, one with standalone wardrobe included
- Good-sized bathroom with shower, basin and toilet
- Kitchen with electric cooktop and oven, separate living and dining areas
- R2 zoned, potential for granny flat/second dwelling (STCA)

### **Mitchell Norman**

0409 375 390

mitchell@morton.com.au

BUILDING : 70m²
CARPORT, WORKSHOP AND STORE : 56m²
TOTAL : 126m²
LAND SIZE : 696m²

# 12 TALOMA STREET, SOUTH PENRITH

Please note these measurements are approximate only. The plans is intended as a rough guide for illustrative purpose. It is not warranted or guaranteed to be correct nor it is part of the sale or rental contract