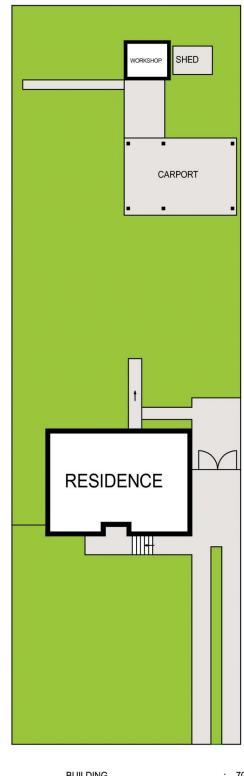

### **Mitchell Norman**

0409 375 390

mitchell@morton.com.au

BUILDING : 70m²
CARPORT, WORKSHOP AND STORE : 56m²
TOTAL : 126m²
LAND SIZE : 696m²

# 12 TALOMA STREET, SOUTH PENRITH

Please note these measurements are approximate only. The plans is intended as a rough guide for illustrative purpose. It is not warranted or guaranteed to be correct nor it is part of the sale or rental contract