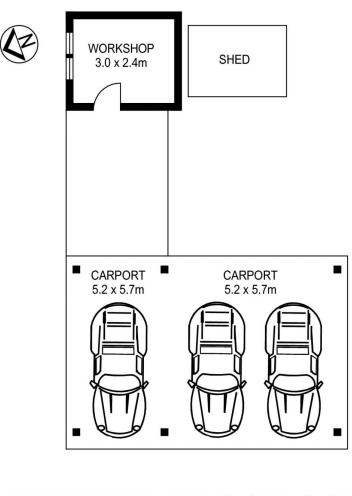

### **Mitchell Norman**

0409 375 390

mitchell@morton.com.au

BUILDING : 70m²
CARPORT, WORKSHOP AND STORE : 56m²
TOTAL : 126m²
LAND SIZE : 696m²

# 12 TALOMA STREET, SOUTH PENRITH

Please note these measurements are approximate only. The plans is intended as a rough guide for illustrative purpose. It is not warranted or guaranteed to be correct nor it is part of the sale or rental contract