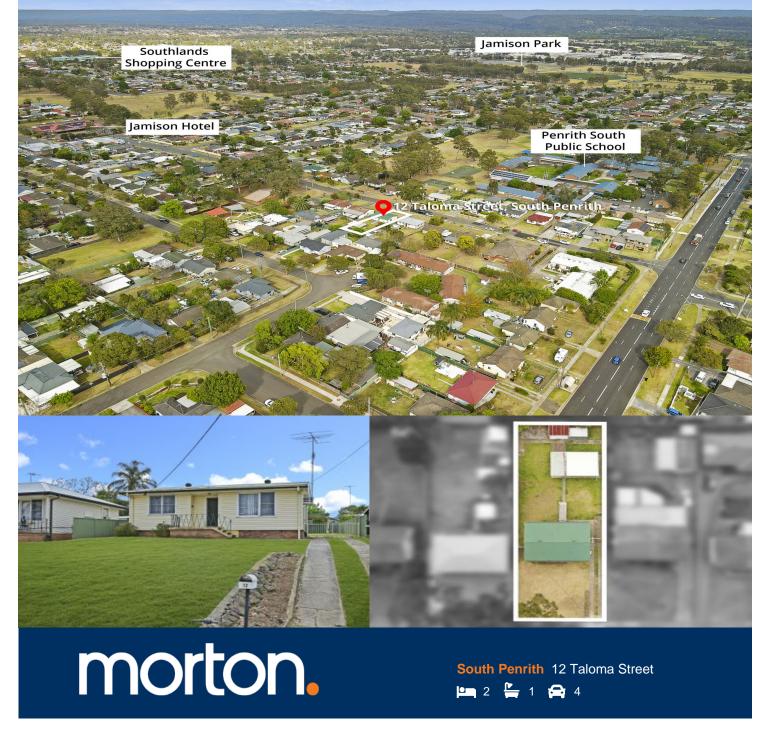

This 2-bedroom home, situated on a massive 696sqm of land in the heart of South Penrith is a developer's or first home buyer's dream! With the potential to renovate, add a granny flat (STCA) or move straight in, this property is not to be missed!

- Air-conditioned living room with carpet to living and bedrooms
- Vinyl flooring to kitchen and tiles to internal laundry and bathroom
- Huge backyard with undercover area and large shed
- Two large bedrooms, one with standalone wardrobe included
- Good-sized bathroom with shower, basin and toilet
- Kitchen with electric cooktop and oven, separate living and dining areas
- R2 zoned, potential for granny flat/second dwelling (STCA)

# 12 TALOMA STREET, SOUTH PENRITH

Please note these measurements are approximate only. The plans is intended as a rough guide for illustrative purpose. It is not warranted or guaranteed to be correct nor it is part of the sale or rental contract