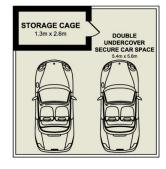

- Spacious open plan living allows for sophisticated indoor/outdoor entertaining
- Sweeping views from all main rooms through to Iron Cove with harbour glimpses
- Full length terrace extends the width of the home and is surrounded by flora
- Two generously proportioned bedrooms both with built-in robes
- Light filled main bedroom with ensuite and terrace access
- Gourmet gas kitchen with granite benches and stainless steel appliances including dishwasher
- Full main bathroom with tub and separate concealed laundry
- Intercom entry, lift access to secure basement parking and large storage cage