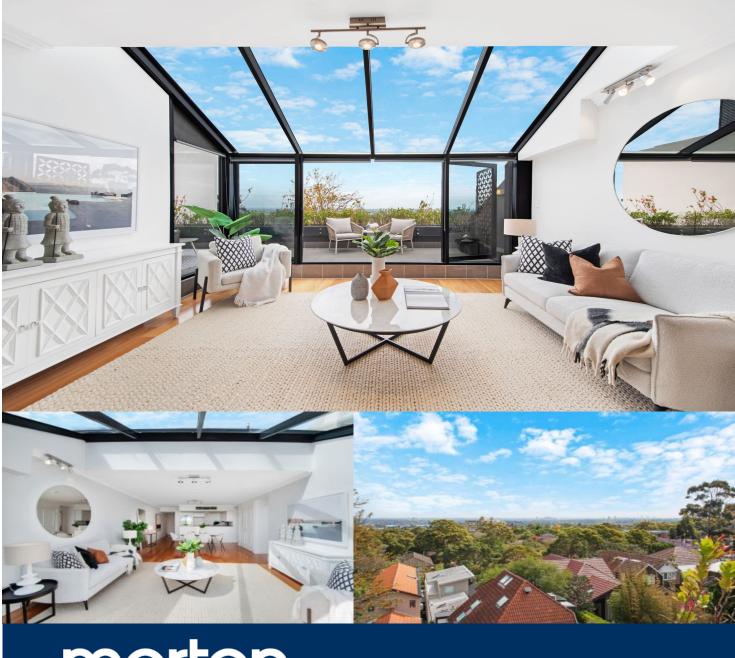

morton.

Crows Nest 53/236 Pacific Highway

Peacefully set to the rear of the 'Cosmopolitan' building, this spacious apartment offers a penthouse style retreat enhanced by expansive 180 degree views. With light filled interiors and a stunning full length entertainer's terrace, this stylish residence creates a perfect harmony of indoor/outdoor living.

- Spacious open plan living allows for sophisticated indoor/outdoor entertaining
- Sweeping views from all main rooms through to Iron Cove with harbour glimpses
- Full length terrace extends the width of the home and is surrounded by flora
- Two generously proportioned bedrooms both with built-in robes
- Light filled main bedroom with ensuite and terrace access
- Gourmet gas kitchen with granite benches and stainless steel appliances including dishwasher
- Full main bathroom with tub and separate concealed laundry
- Intercom entry, lift access to secure basement parking and large storage cage