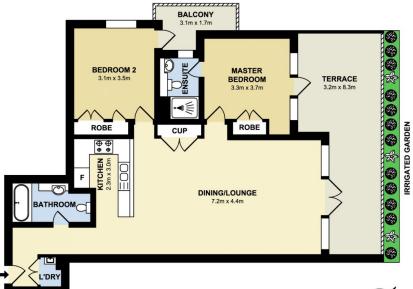

- Spacious open plan living allows for sophisticated indoor/outdoor entertaining
- Sweeping views from all main rooms through to Iron Cove with harbour glimpses
- Full length terrace extends the width of the home and is surrounded by flora
- Two generously proportioned bedrooms both with built-in robes
- Light filled main bedroom with ensuite and terrace access
- Gourmet gas kitchen with granite benches and stainless steel appliances including dishwasher
- Full main bathroom with tub and separate concealed laundry
- Intercom entry, lift access to secure basement parking and large storage cage