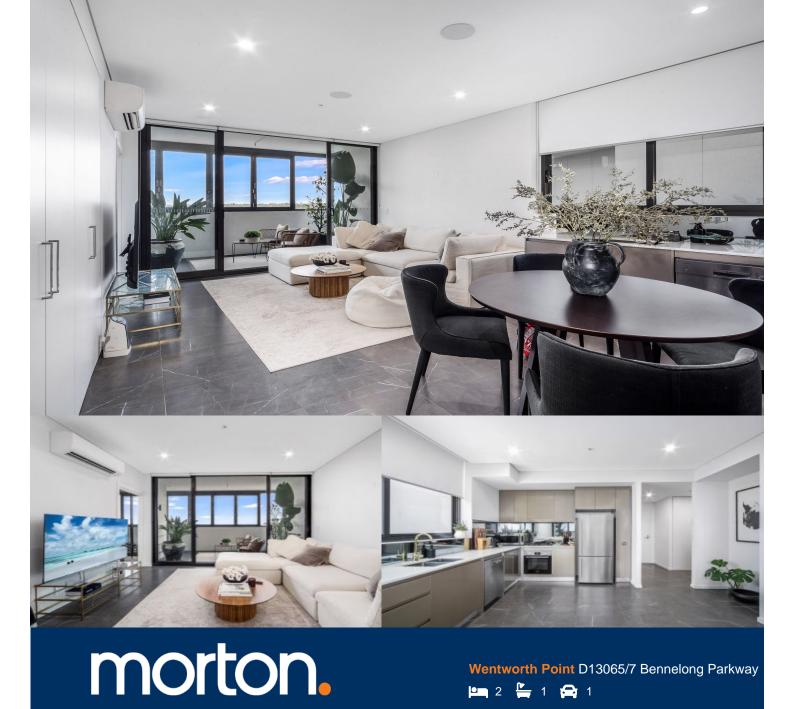

This spacious open plan layout two bedroom is quietly located in 'One the Waterfront'. Contemporary luxurious interiors design offers relaxed and sweet home living experience. convenient location can easy access to various eateries, shops, public transportation, and free Baylink Shuttle Bus directly to Marina Square shopping centre and Rhodes train station.

- A wide enclosed winter garden that flows easily off the living space.
- positioned within an immaculate security building
- Smartly appointed kitchen with stone benches and gas fittings
- Two bedrooms include a large main that opens onto the winter garden
- Basement car parking with storage cage, lift access and intercom entry
- Access to the Pulse Club swimming pools, gym and tennis courts