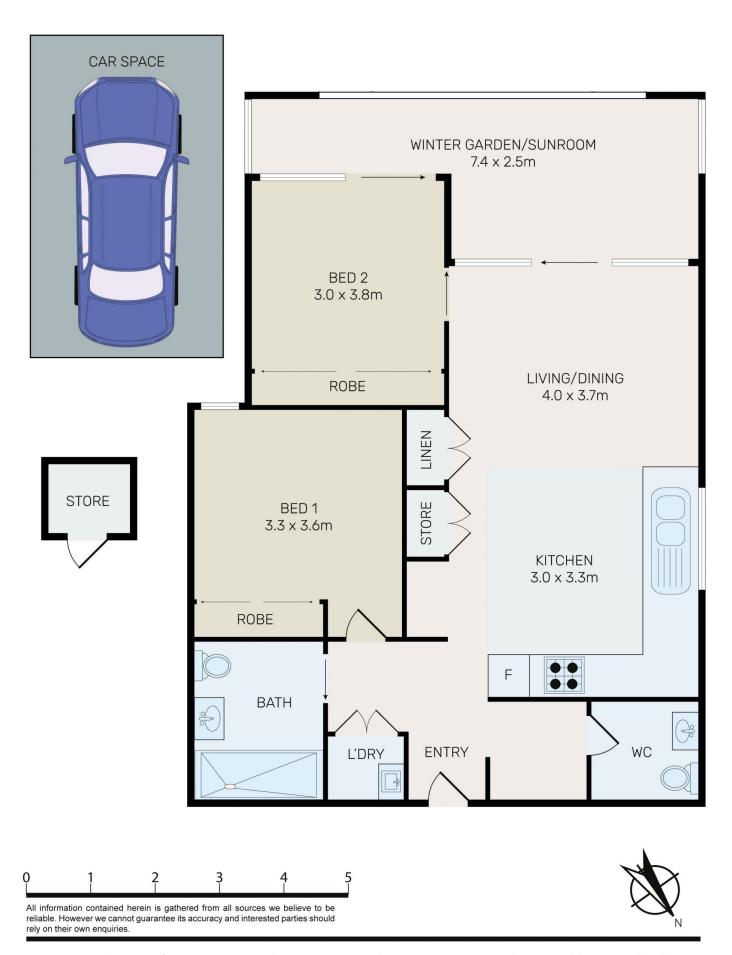

- A wide enclosed winter garden that flows easily off the living space.
- positioned within an immaculate security building
- Smartly appointed kitchen with stone benches and gas fittings
- Two bedrooms include a large main that opens onto the winter garden
- Basement car parking with storage cage, lift access and intercom entry
- Access to the Pulse Club swimming pools, gym and tennis courts