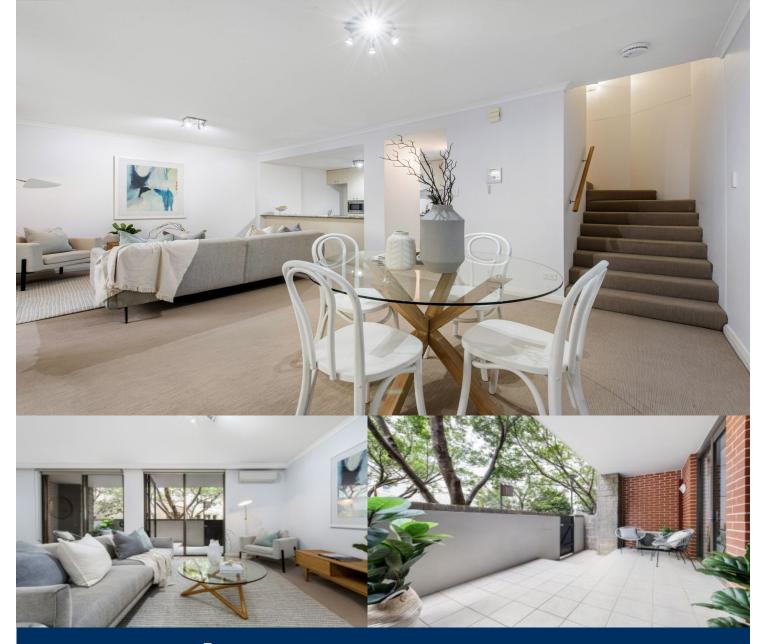

# morton.

Nestled on one of Pyrmont's most tranquil and highly sought-after streets, this exceptional townhouse-style apartment promises a lifestyle defined by tranquility and an abundance of warmth spread across two inviting levels. Completed by Lend Lease and meticulously crafted to the most exacting standards, it sits just steps away from the glistening waters of the harbor.

- Unfolding to embrace a coveted northern perspective
- Generously sized BBQ courtyard perfect for intimate gatherings
- A seamlessly combined lounge and dining area with air conditioning
- The north-facing master bedroom boasts an ensuite and a walk-in robe
- Double-sized second bedroom
- Dual entry from street and internal building, intercom system
- Recently re-painted, LED lighting throughout

- A spacious stainless steel gas kitchen with granite countertops