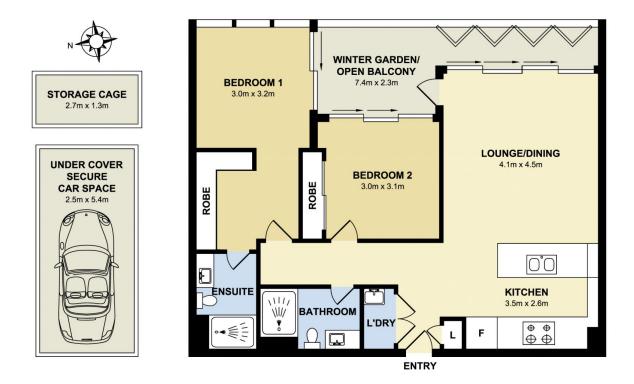

- Social kitchen with breakfast bar, Miele appliances and fully integrated fridge/freezer

- Master bedroom with walk-in robe, ensuite and direct access to the winter garden

- Second bedroom with built-in robe and winter garden access

- Spacious bathrooms with floor to ceiling tiles, underfloor heating and plenty of storage

- Voice activated smart home control, electric blinds and wall-mounted Sonos soundbar and  $\mathsf{TV}$ 

- Separate laundry includes Fisher and Paykel washer and dryer