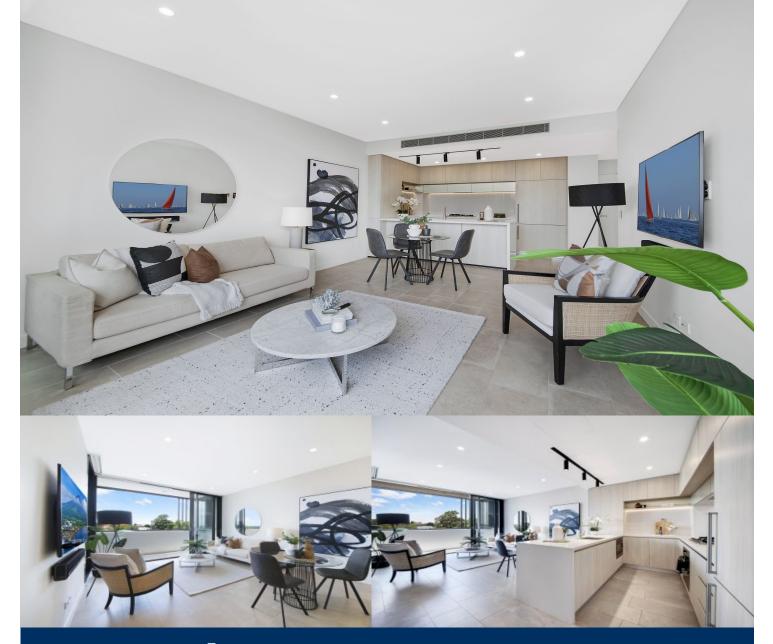

# morton.

This stunning, light filled apartment sits proudly above the vibrant Crows Nest village, providing a quiet and contemporary haven. The versatile, all season winter garden with shutters that open fully, takes advantage of the leafy district views and is perfect for entertaining, whilst the luxurious interiors, finished with the finest materials, deliver a low maintenance, easy-care lifestyle.

- Social kitchen with breakfast bar, Miele appliances and fully integrated fridge/freezer

- Master bedroom with walk-in robe, ensuite and direct access to the winter garden

- Second bedroom with built-in robe and winter garden access

- Spacious bathrooms with floor to ceiling tiles, underfloor heating and plenty of storage

- Voice activated smart home control, electric blinds and wall-mounted Sonos soundbar and  $\mathsf{TV}$ 

- Separate laundry includes Fisher and Paykel washer and dryer