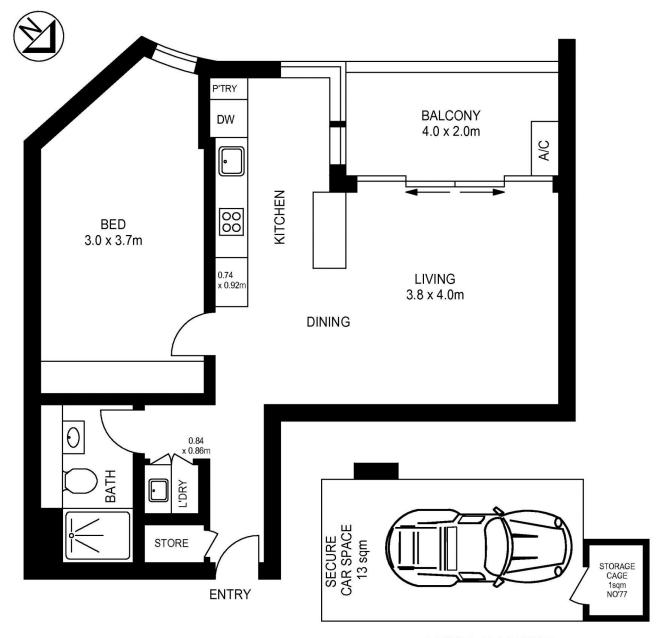

## Jamie Bae

0409 968 604

**LEVEL B1 NO'87** 

APPROX. INT. AREA : 59m²
APPROX. EXT. AREA : 8m²
TOTAL AREA INCLUDING CAR SPACE AND STORAGE : 81m²

# 802/81A LORD SHEFFIELD CIRCUIT, PENRITH

Please note these measurements are approximate only. The plans is intended as a rough guide for illustrative purpose. It is not warranted or guaranteed to be correct nor it is part of the sale or rental contract