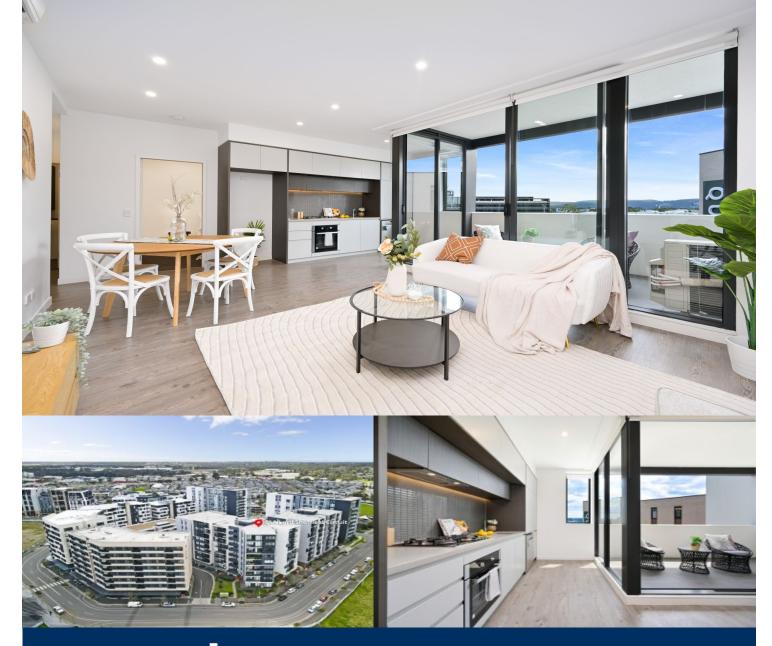

morton.

Penrith 802/81A Lord Sheffield Circuit

An exciting opportunity for investors or first home buyers, this inviting apartment is a contemporary home of space and quality. Well configured with superior appointments, it is just a short stroll to community conveniences and parklands, with Penrith CBD across the train line.

- Split system air con and blinds throughout
- Quality gas kitchen with Omega appliances, gas fittings and dishwasher
- Large sized bedroom with room for study nook, built in wardrobe
- Good sized bathroom, internal laundry with dryer and storage cupboard
- Timber floorboards in the living room and hallways with carpet to the bedroom
- Security car space to basement, lock up storage cage, onsite building manager
- NBN ready, 90 apartments to the pet friendly building, built in September 2017