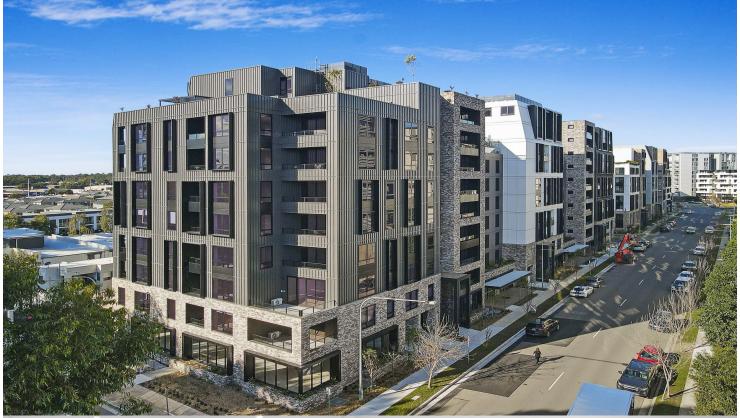

# morton.

Penrith 2B Lord Sheffield Circuit

Built and developed by iCIRT rated Urban Property Group with 35+ years experience in business. Navali is an exciting new building perfectly positioned within Penrith's emerging urban centre, Thornton Estate - a vibrant community to suit everyone and every lifestyle. 400m (3 mins walk) to Penrith station, Westfield and dining precinct. Convenient transport and excellent schools are close by, as well as stunning parklands; from Ron Mulock Oval through to the Nepean River and the foothills of the Blue Mountains.