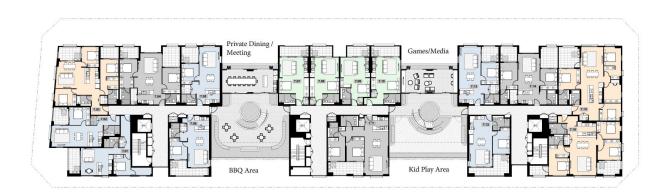

## morton.com.au

APPROX. INT. AREA :  $42 \text{ m}^2$  APPROX. EXT. AREA :  $9 \text{ m}^2$  TOTAL AREA INCLUDING CAR SPACE AND STORAGE :  $67 \text{ m}^2$ 

LEVEL 2 - 7, APARTMENTS 310 - 610, 707

Please note these measurements are approximate only. The plans is intended as a rough guide for illustrative purpose. It is not warranted or guaranteed to be correct nor it is part of the sale or rental contract