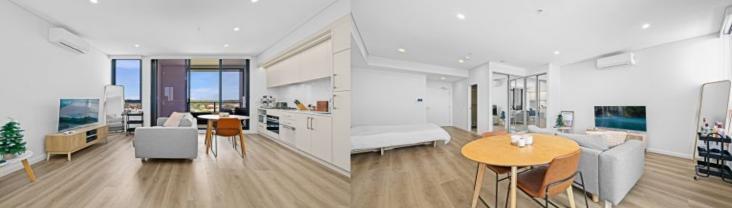

INVESTORS! Studios are leasing for \$460 per week = 5.5% **RETURN!** 

- North facing, covered balcony with views to the Blue Mountains
- Split system air con with blinds throughout
- Integrated fridge/freezer, LED lighting, Fisher & Paykel dishwasher
- Internal laundry with washer/dryer combo and large bathroom