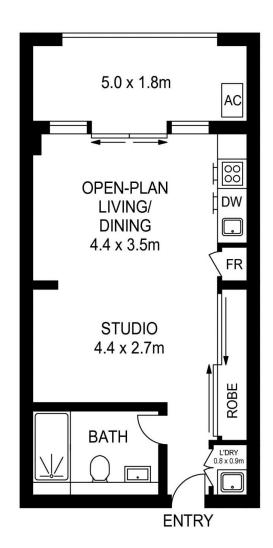

## morton.com.au

APPROX. INT. AREA :  $42 \text{ m}^2$  APPROX. EXT. AREA :  $9 \text{ m}^2$  TOTAL AREA INCLUDING CAR SPACE AND STORAGE :  $67 \text{ m}^2$ 

LEVEL 2 - 7, APARTMENTS 310 - 610, 707

Please note these measurements are approximate only. The plans is intended as a rough guide for illustrative purpose. It is not warranted or guaranteed to be correct nor it is part of the sale or rental contract