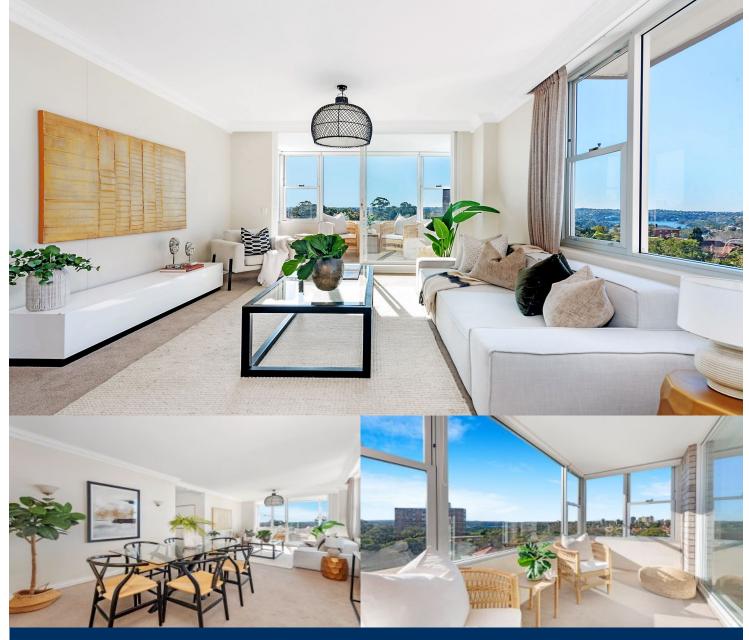

morton.

Cremorne 403/206 Ben Boyd Road

2

2

Bathed in sunlight, this spacious elevated apartment has a prized north-east position in the well maintained and tightly held Montrose building. Offering a quiet setting in a prime location with views over Cremorne and across to Middle Harbour, this property presents an exceptional opportunity for urban convenience and a vibrant lifestyle.

- North-east aspect, further enhanced by large windows on three sides
- Both double bedrooms with built-ins, main with a separate study
- Bright open plan living and dining flows to sunroom/enclosed balcony
- Well-proportioned kitchen, separate internal laundry
- Basement security parking with level lift access, lock-up storeroom
- Steps from Neutral Bay village, parks, express CBD buses