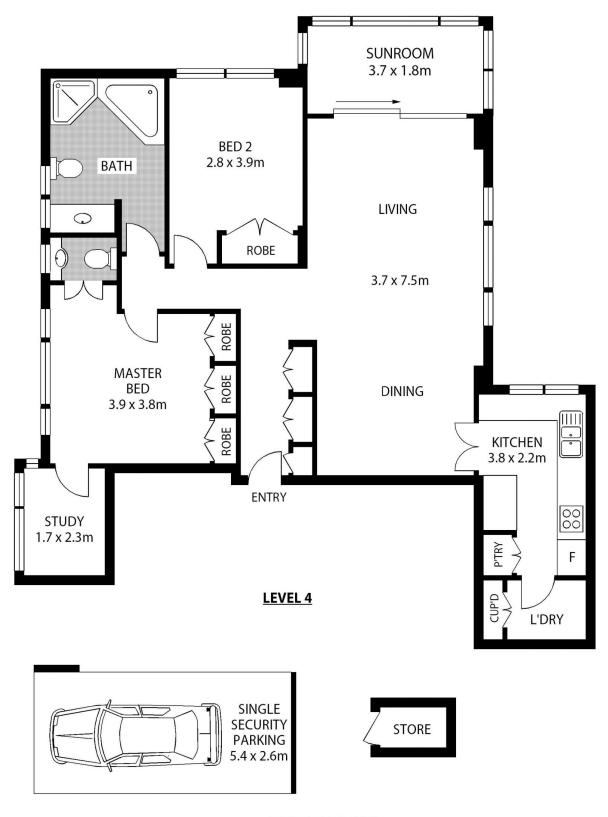

- North-east aspect, further enhanced by large windows on three sides
- Both double bedrooms with built-ins, main with a separate study
- Bright open plan living and dining flows to sunroom/enclosed balcony
- Well-proportioned kitchen, separate internal laundry
- Basement security parking with level lift access, lock-up storeroom
- Steps from Neutral Bay village, parks, express CBD buses

## Konstantin Melnikov

0421 540 424

**BASEMENT LEVEL** 

403/206 BEN BOYD ROAD

**CREMORNE**