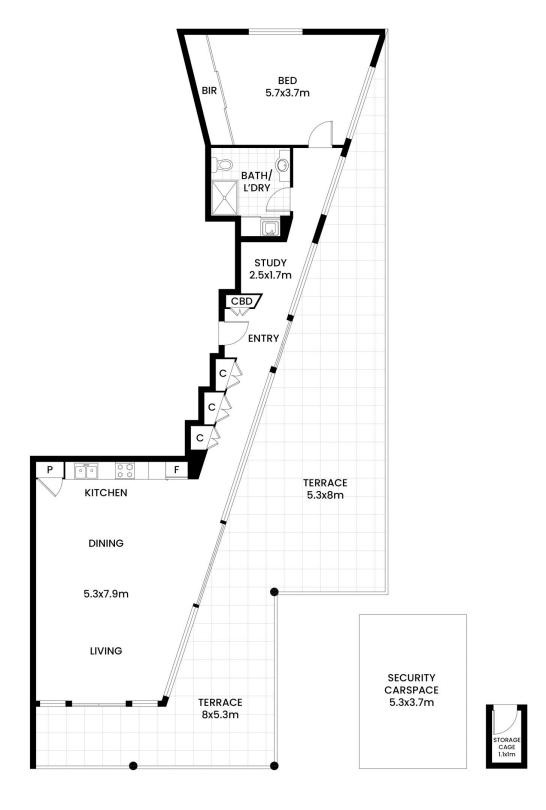

- Potential rental return of \$1,200 \$1,400 per week
- A huge 173 sqm on title, 151 sqm of living space
- Luxuriously appointed with exquisite designer finishes
- Ideal separation of sleeping and entertaining spaces
- Chic open kitchen is gas fitted with stainless European appliances
- Designer bathroom plus a concealed internal laundry
- Study enclave, abundant storage, lift access, only one neighbour per floor
- Storage cage, secure car space, double glazing, ducted air conditioning
- Retractable awning on terrace and outdoor gas
- Green Star rated building EV ready and new common