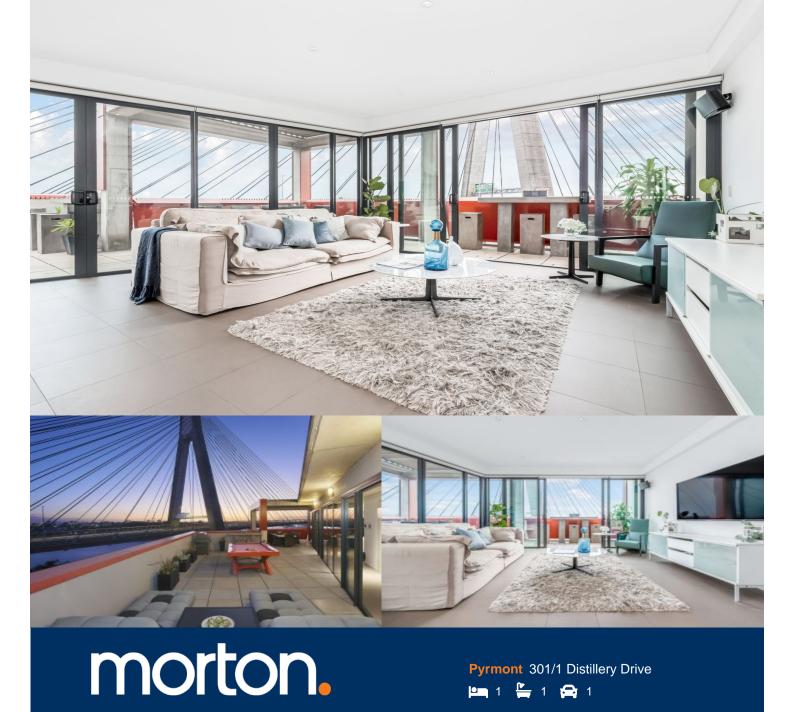

Cutting edge design, a show-stopping entertainers' terrace and Dramatic ANZAC Bridge and Harbour views are only just the beginning for this one bedroom penthouse. An expansive wraparound terrace forms an unparalleled entertainment haven. Privately set in Jacksons Landing's exclusive 'Antias' complex, there is genuinely nothing else like this in the area.

- Potential rental return of \$1,200 \$1,400 per week
- A huge 173 sqm on title, 151 sqm of living space
- Luxuriously appointed with exquisite designer finishes
- Ideal separation of sleeping and entertaining spaces
- Chic open kitchen is gas fitted with stainless European appliances
- Designer bathroom plus a concealed internal laundry
- Study enclave, abundant storage, lift access, only one neighbour per floor
- Storage cage, secure car space, double glazing, ducted air conditioning
- Retractable awning on terrace and outdoor gas
- Green Star rated building EV ready and new common