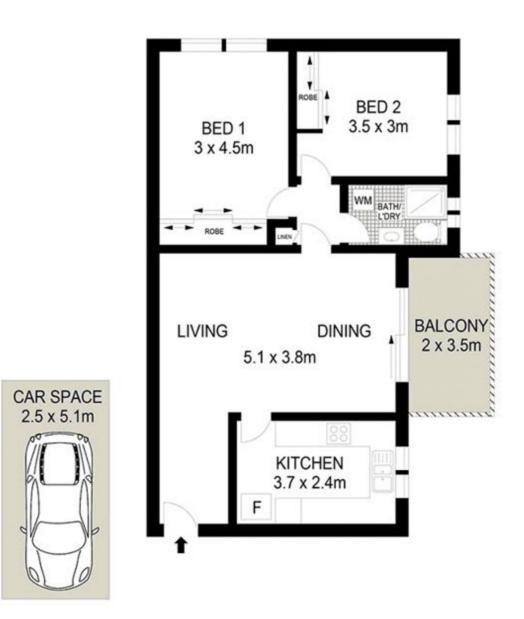

# morton.

Located on a whisper quiet tree lined street and bathed in all-day sun this stunning top floor residence has been thoughtfully renovated throughout. Providing all the modern comforts whilst occupying prime position this impressive home is perfectly suited to a professional single, couple, or small family.

- Stunning floorboards float throughout living and kitchen areas

- Combined living and dining area flows through to north facing covered balcony

- Air-conditioned and NBN ready
- Renovated kitchen features dishwasher and stainless steel cooking appliances
- Both bedrooms feature mirrored built-in wardrobes and capture stunning natural light
- Updated bathroom with internal laundry
- Undercover car space for one vehicle
- Secure building with audio/visual intercom access