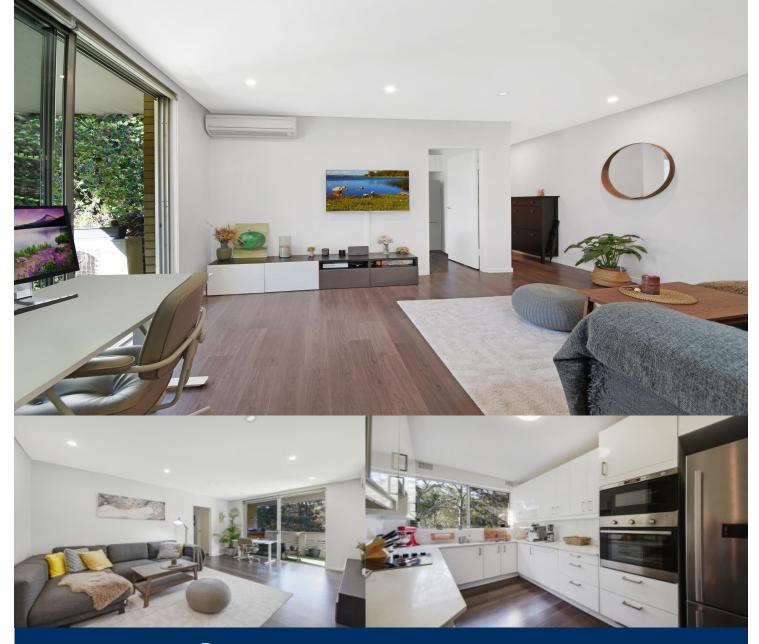

# morton.

Located on a whisper quiet tree lined street and bathed in all-day sun this stunning top floor residence has been thoughtfully renovated throughout. Providing all the modern comforts whilst occupying prime position this impressive home is perfectly suited to a professional single, couple, or small family.

- Stunning floorboards float throughout living and kitchen areas

- Combined living and dining area flows through to north facing covered balcony

- Air-conditioned and NBN ready
- Renovated kitchen features dishwasher and stainless steel cooking appliances
- Both bedrooms feature mirrored built-in wardrobes and capture stunning natural light
- Updated bathroom with internal laundry
- Undercover car space for one vehicle
- Secure building with audio/visual intercom access