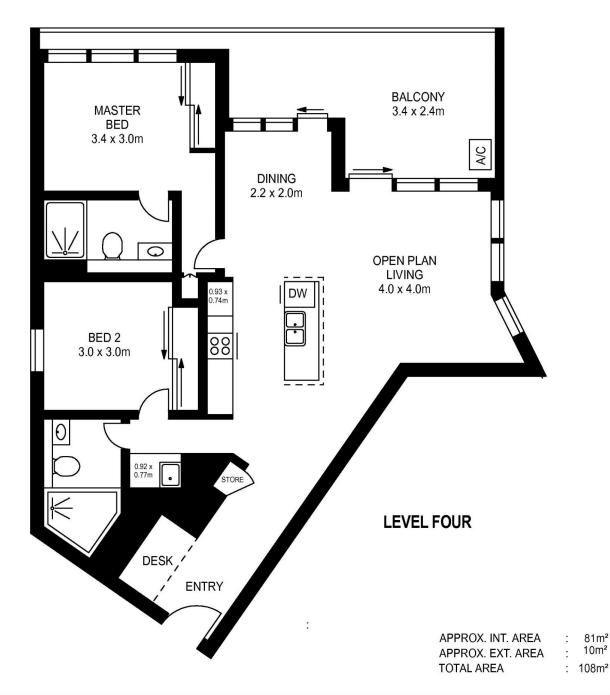

- A spacious layout featuring 91sqm in/outdoor living space
- Bright and airy open design with lounge and dining areas
- A wide covered terrace offers a great space for entertaining
- An elevated 4th floor outlook over the station towards the mountains
- Designer kitchen with island bench and s/steel gas fittings
- Two good-sized bedrooms, two bathrooms and a study area
- Split system air con throughout, stylish blockout and roller blinds
- Security basement car space, lift access and intercomentrance

morton.com.au

Please note these measurements are approximate only. The plans is intended as a rough guide for illustrative purpose. It is not warranted or guaranteed to be correct nor it is part of the sale or rental contract