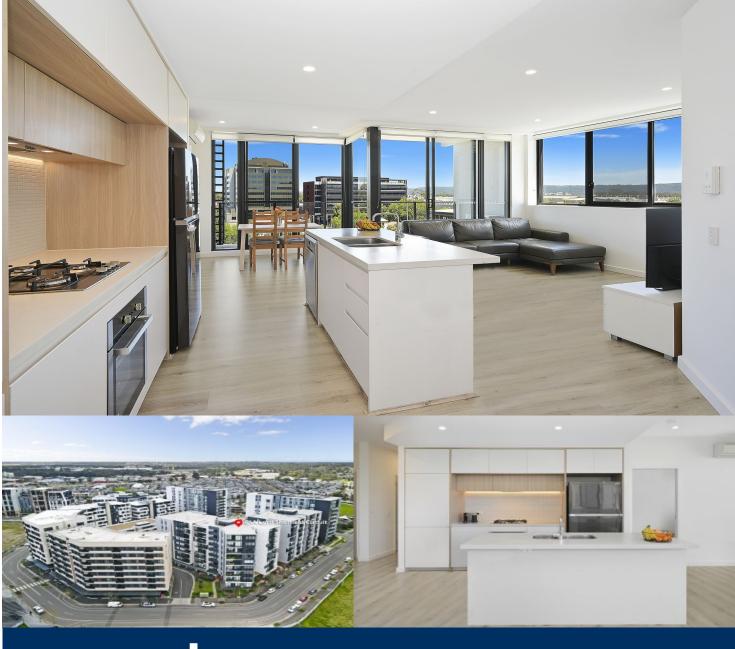

## SJ Singh

- 0417 085 519
- sj.singh@morton.com.au

Bright, spacious and superbly presented, this impressive two-bedroom unit combines lifestyle appeal with a sleek modern style and views that stretch out to the Blue Mountains. Quietly positioned in a well-designed complex, it offers a great home for low-maintenance seekers because of its extra-large layout, quality up-to-date finish and excellent location within a sought-after master-planned community.

- A spacious layout featuring 91sqm in/outdoor living space
- Bright and airy open design with lounge and dining areas
- A wide covered terrace offers a great space for entertaining
- An elevated 4th floor outlook over the station towards the mountains
- Designer kitchen with island bench and s/steel gas fittings
- Two good-sized bedrooms, two bathrooms and a study area
- Split system air con throughout, stylish blockout and roller blinds
- Security basement car space, lift access and intercomentrance