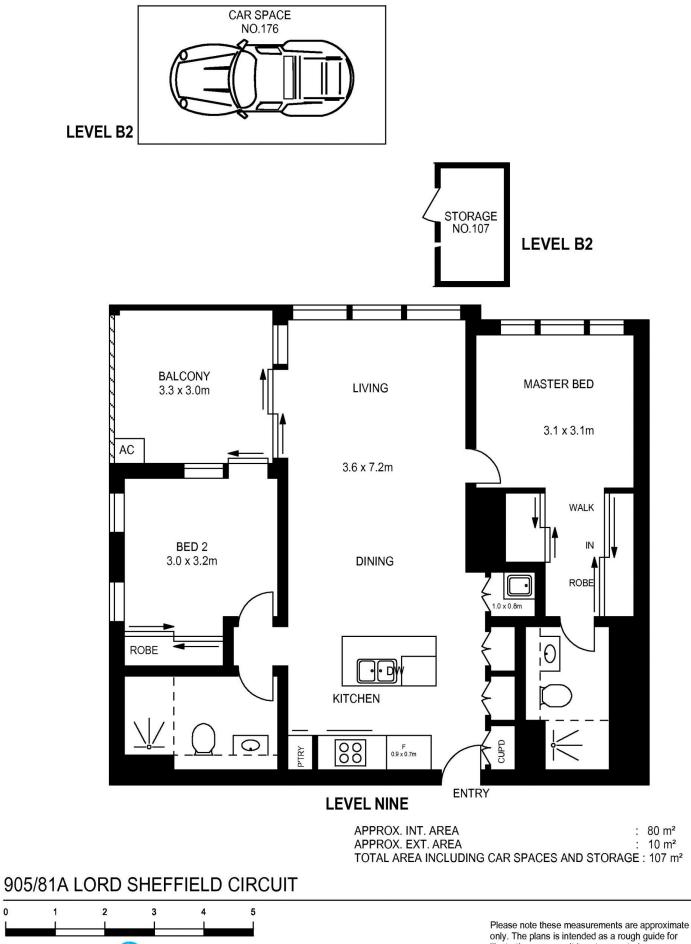

- A bright north aspect, views of the picturesque Blue Mountains

- Open plan layout featuring floorboards and split system air-con throughout

- Balcony access from the second bedroom and living room
- Double roller blinds throughout

- Well-appointed kitchen with ample storage, Omega gas fittings & island bench

- Ensuite in the main bedroom with walk-in robes, NBN connected

- Basement car space and storage cage with lift access

- An easy level stroll down to transport, shops, cafes and dining options

## morton.com.au

www.assetphotographers.com.au

Please note these measurements are approximate only. The plans is intended as a rough guide for illustrative purpose. It is not warranted or guaranteed to be correct nor it is part of the sale or rental contract