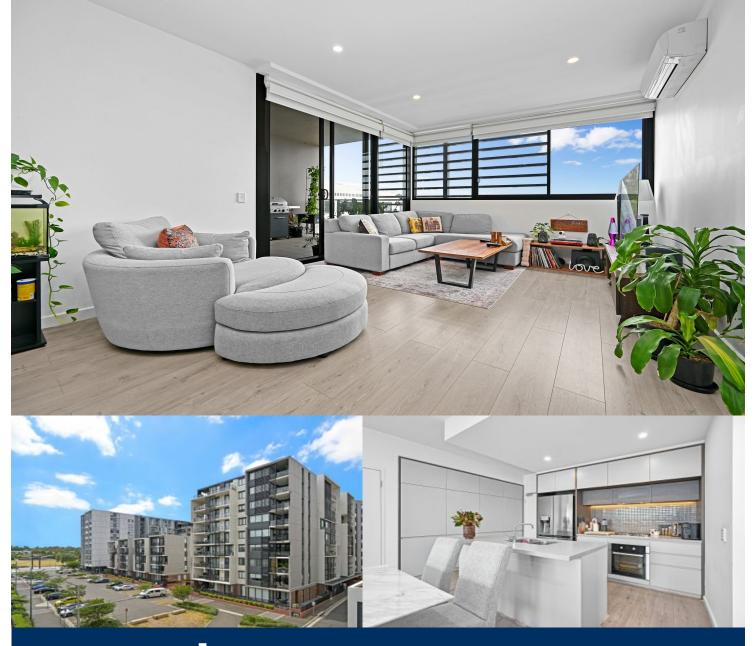

# morton

A lifestyle of the utmost convenience begins with this modern security apartment with a superb entry into the master-planned Thornton Estate community. Smartly appointed to give it a designer look and feel, it offers a fresh and bright living space with a low maintenance layout and good quality finishes.

- A bright north aspect, views of the picturesque Blue Mountains

- Open plan layout featuring floorboards and split system air-con throughout

- Balcony access from the second bedroom and living room
- Double roller blinds throughout

- Well-appointed kitchen with ample storage, Omega gas fittings & island bench

- Ensuite in the main bedroom with walk-in robes, NBN connected

- Basement car space and storage cage with lift access

- An easy level stroll down to transport, shops, cafes and dining options