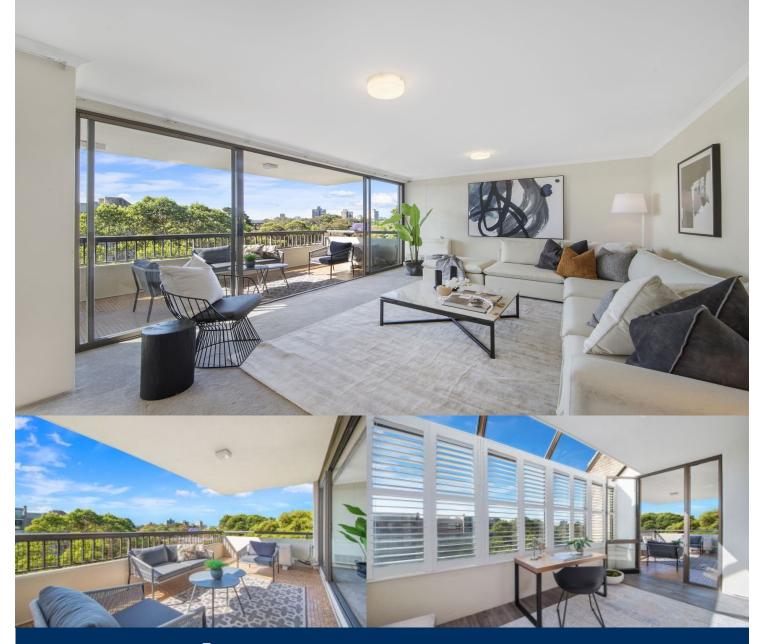

# morton.

Ideally located in an elevated top floor corner position, this impressively spacious two bedroom Mirvac apartment presents a rare and enviable lifestyle opportunity in the heart of Cremorne. Perfectly set to capitalise on district views from an expansive entertainers balcony and versatile sun room, this stylish residence offers supreme convenience and immediate enjoyment for those seeking contemporary living in a highly sought after location.

- Over-sized open plan living and dining flowing to expansive entertainers balcony

- Versatile sun room offers flexibility as additional living/dining area or study

- Coveted Northern aspect in ideal top floor corner position

- Brand new kitchen with pantry, dishwasher and new appliances

- Sleek, contemporary bathroom with frameless glass shower screen and heated towel rail

- Separate internal laundry, air conditioning and ample storage

- Generous bedrooms feature large windows, views and

**Cremorne** 20/1-7 Hampden Avenue 2 4 2 2