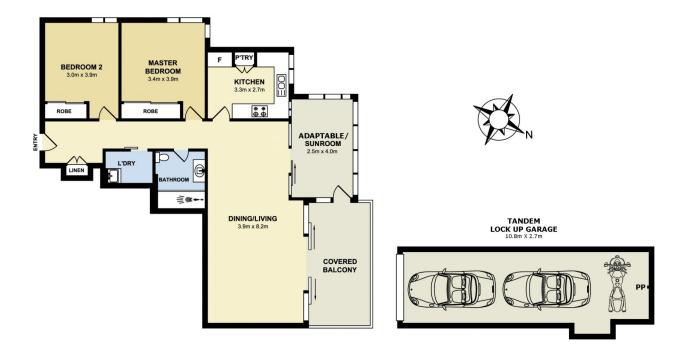

- Over-sized open plan living and dining flowing to expansive entertainers balcony

- Versatile sun room offers flexibility as additional living/dining area or study

- Coveted Northern aspect in ideal top floor corner position

- Brand new kitchen with pantry, dishwasher and new appliances

- Sleek, contemporary bathroom with frameless glass shower screen and heated towel rail

- Separate internal laundry, air conditioning and ample storage

- Generous bedrooms feature large windows, views and

**Cremorne** 20/1-7 Hampden Avenue 2 4 2 2