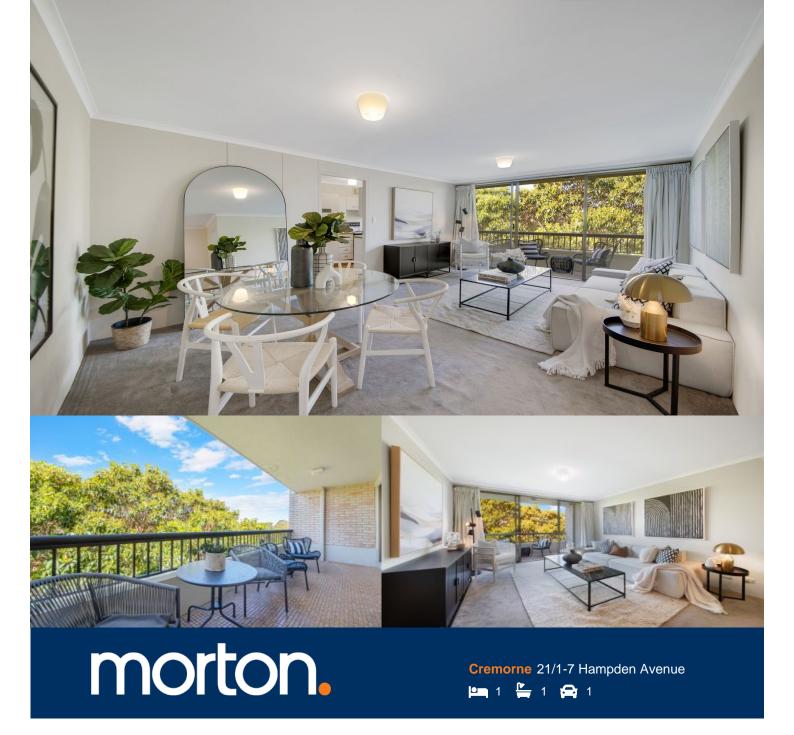

Ideally located within the highly sought after 'Peppertrees' complex, this one bedroom Mirvac apartment offers a perfect blend of space, light and privacy. Located on the top floor with a spacious open plan layout, this residence ticks all the boxes for immediate lifestyle enjoyment featuring fresh airy interiors, large proportions and great natural light throughout.

- Enviable open plan living and dining layout with generous proportions
- Spacious interiors perfectly positioned to capitalise on natural light
- Expansive full length balcony perfect for entertaining
- Spacious bedroom with built in robe
- Ideally positioned on the top floor of the complex with a leafy outlook
- Fully tiled bathroom with large vanity
- Lock up garage with additional room for storage
- Security building, intercom access, visitor parking and well maintained gardens and communal areas