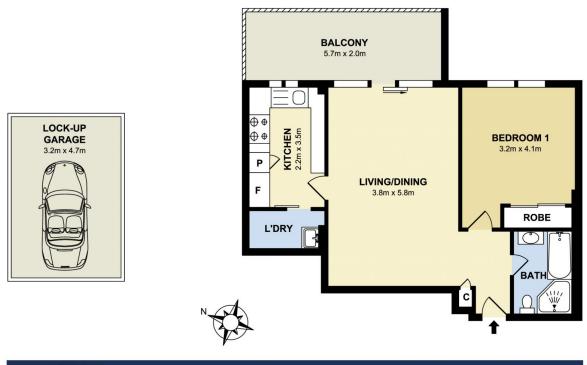

- Enviable open plan living and dining layout with generous proportions
- Spacious interiors perfectly positioned to capitalise on natural light
- Expansive full length balcony perfect for entertaining
- Spacious bedroom with built in robe
- Ideally positioned on the top floor of the complex with a leafy outlook
- Fully tiled bathroom with large vanity
- Lock up garage with additional room for storage
- Security building, intercom access, visitor parking and well maintained gardens and communal areas