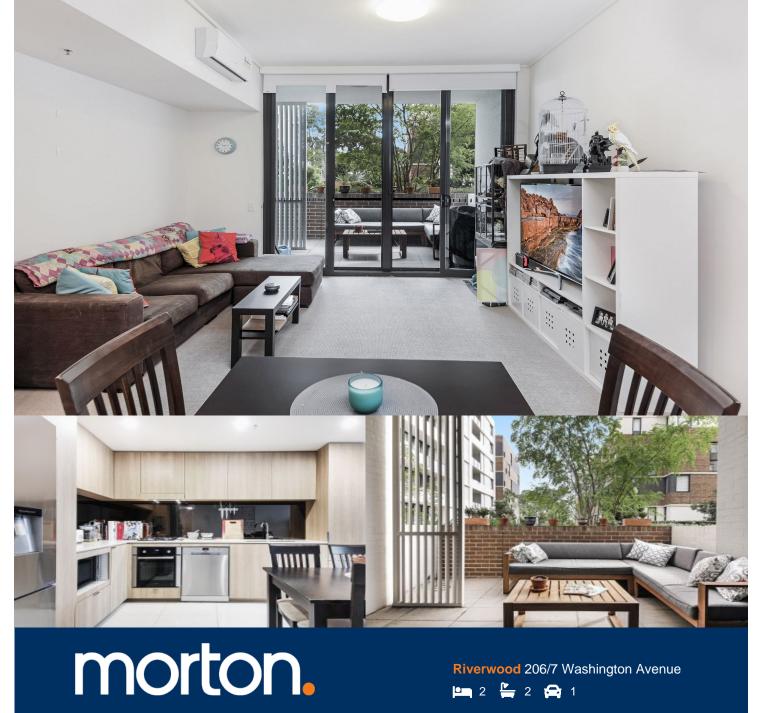

Crisp, fresh and full of natural light, this stylish Çomo apartment provides a low care designer lifestyle in the premier Washington Park community. It combines bright airy interiors, sleek modern finishes and a large courtyard-sized terrace to deliver an excellent property that is quietly tucked away just a few minutes to local Riverwood Centre.

- Convenient position with two private courtyards
- Generous open plan design
- Contemporary kitchen with gas appliances
- Two double bedrooms plus a separate study area
- Security parking space, air-conditioning and intercom
- Good sized bathroom, ensuite and internal laundry

## **APARTMENT 206 LOT 87** 2BED + STUDY

Internal 85sqm External 34sqm Total 119sqm