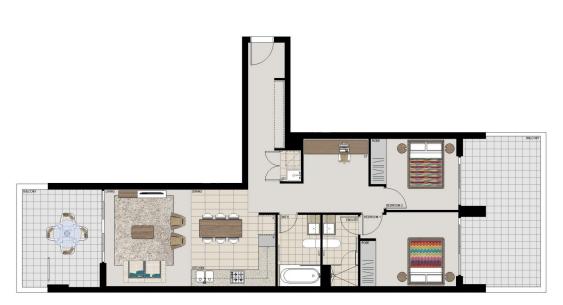

- Convenient position with two private courtyards
- Generous open plan design
- Contemporary kitchen with gas appliances
- Two double bedrooms plus a separate study area
- Security parking space, air-conditioning and intercom
- Good sized bathroom, ensuite and internal laundry

## **APARTMENT 206 LOT 87** 2BED + STUDY

Internal 85sqm External 34sqm Total 119sqm