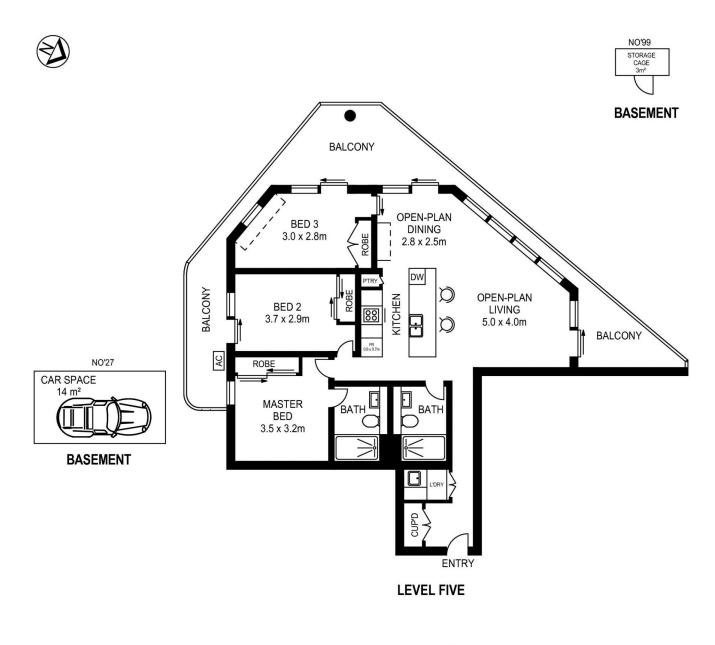

## morton.com.au

| APPROX. INT. AREA                                | : | 105 m <sup>2</sup> |
|--------------------------------------------------|---|--------------------|
| APPROX. EXT. AREA                                | : | 22 m <sup>2</sup>  |
| TOTAL AREA INCLUDING CAR SPACES AND STORAGE CAGE | : | 144 m <sup>2</sup> |

### 505/101A LORD SHEFFIELD CIRCUIT, PENRITH

Please note these measurements are approximate only. The plans is intended as a rough guide for illustrative purpose. It is not warranted or guaranteed to be correct nor it is part of the sale or rental contract