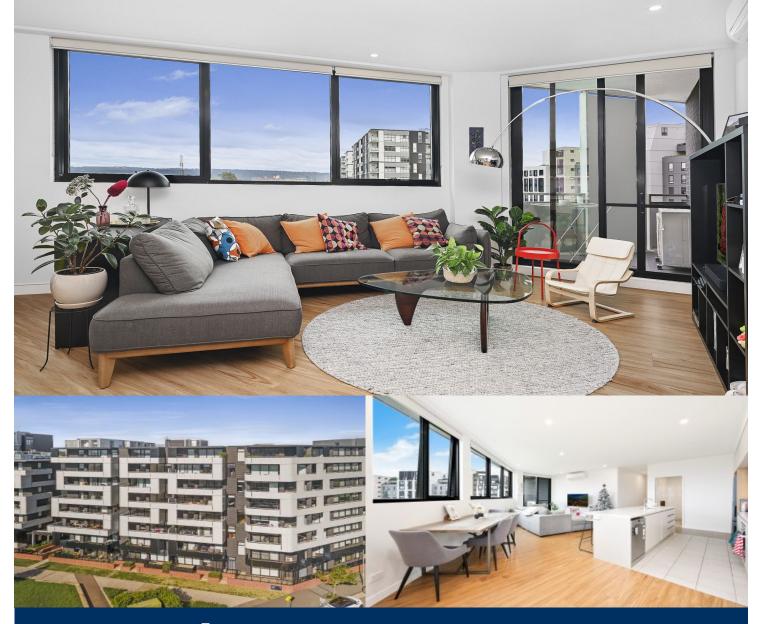

# morton.

A lifestyle of the utmost convenience begins with this modern security apartment presenting astute starters, investors and downsizers with a superb entry into the master-planned Thornton Estate community. Smartly appointed to give it a designer look and feel, it offers a fresh and bright living space with a low maintenance layout and good quality finishes

- Split system air con throughout
- Easy-to-maintain design featuring 127sqm of space on title
- Floorboards to living, and carpet to bedrooms
- Omega gas kitchen with breakfast bar and good storage
- Modern bathroom, ensuite and separate internal laundry
- Secure car space and storage cage in the basement with lift access
- Built-in 2016, on-site building manager and pet friendly