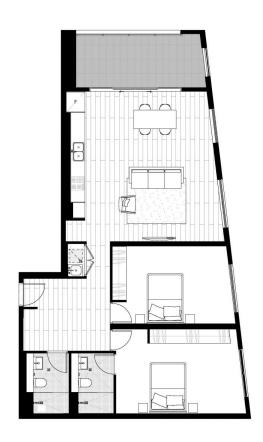

- Largest internal size for a 2-bed in the building
- Ducted air con throughout with floorboards to living and carpet to bedrooms
- Integrated fridge and freezer to the well-appointed kitchen
- Large north facing balcony with views to the surrounding area and Mountains
- Large master bedroom with ensuite and built in wardrobes
- Storage cage and car space to basement
- On-site building manager. pet friendly building with 5