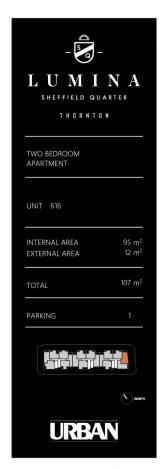

morton.

Penrith 616/26A Lord Sheffield Circuit

2 📛 2 🗲

Lumina is an exciting precinct perfectly positioned within Penrith's emerging urban centre - a vibrant community to suit everyone and every lifestyle. A short walk leads you to Westfield's shops and entertainment and Penrith's famed dining precinct. Convenient transport and excellent schools are close by, as well as stunning parklands; from Ron Mulock Oval through to the Nepean River and the foothills of the Blue Mountains. Within the precinct you will find cafes ready to brew your morning coffee as you prepare for a day of work or a weekend family outing.

- Largest internal size for a 2-bed in the building
- Ducted air con throughout with floorboards to living and carpet to bedrooms
- Integrated fridge and freezer to the well-appointed kitchen
- Large north facing balcony with views to the surrounding area and Mountains
- Large master bedroom with ensuite and built in wardrobes
- Storage cage and car space to basement
- On-site building manager. pet friendly building with 5