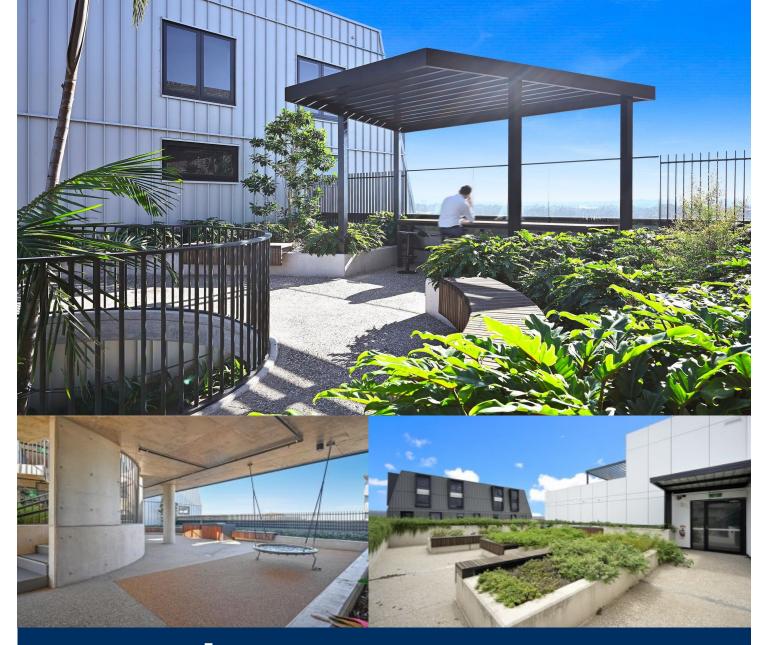

morton.

Penrith 616/26A Lord Sheffield Circuit

2 📛 2 🗲

Lumina is an exciting precinct perfectly positioned within Penrith's emerging urban centre - a vibrant community to suit everyone and every lifestyle. A short walk leads you to Westfield's shops and entertainment and Penrith's famed dining precinct. Convenient transport and excellent schools are close by, as well as stunning parklands; from Ron Mulock Oval through to the Nepean River and the foothills of the Blue Mountains. Within the precinct you will find cafes ready to brew your morning coffee as you prepare for a day of work or a weekend family outing.

- Largest internal size for a 2-bed in the building
- Ducted air con throughout with floorboards to living and carpet to bedrooms
- Integrated fridge and freezer to the well-appointed kitchen
- Large north facing balcony with views to the surrounding area and Mountains
- Large master bedroom with ensuite and built in wardrobes
- Storage cage and car space to basement
- On-site building manager. pet friendly building with 5