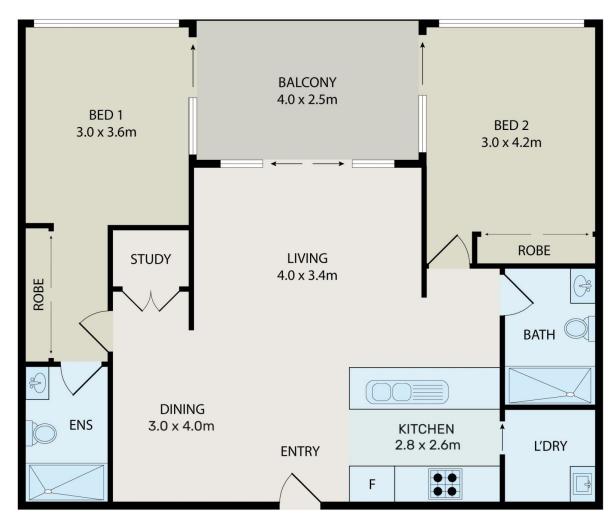

- Views to the water, parklands and surrounding urban skylines
- A flowing single-level floorplan with excellent crossflow of air
- Spacious open design featuring a skylight and hardwood floors
- A seamless flow to a large and sunlit entertainment terrace
- An elevated north-east aspect ensures all-day natural light
- Contemporary kitchen fitted with integrated Bosch appliances
- Two well-proportioned bedrooms both access the balcony
- Lift access from a security car space and lock-up storage cage