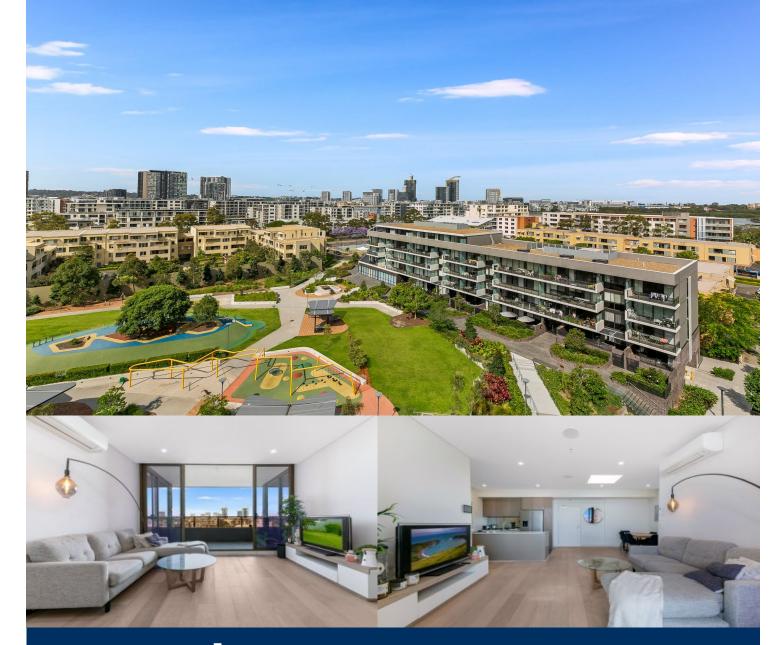

# morton.

Wentworth Point J15075/17 Amalfi Drive

A superb penthouse lifestyle is on offer in the highly sought-after One The Waterfront complex with this impeccably finished 15th floor apartment. This impressive sky home is the perfect sanctuary for those who demand convenience and are seeking a sophisticated entertainers' retreat with generous proportions, a light-filled layout and sweeping panoramas that stretch over the Wentworth Point community and beyond.

- Views to the water, parklands and surrounding urban skylines
- A flowing single-level floorplan with excellent crossflow of air
- Spacious open design featuring a skylight and hardwood floors
- A seamless flow to a large and sunlit entertainment terrace
- An elevated north-east aspect ensures all-day natural light
- Contemporary kitchen fitted with integrated Bosch appliances
- Two well-proportioned bedrooms both access the balcony
- Lift access from a security car space and lock-up storage cage