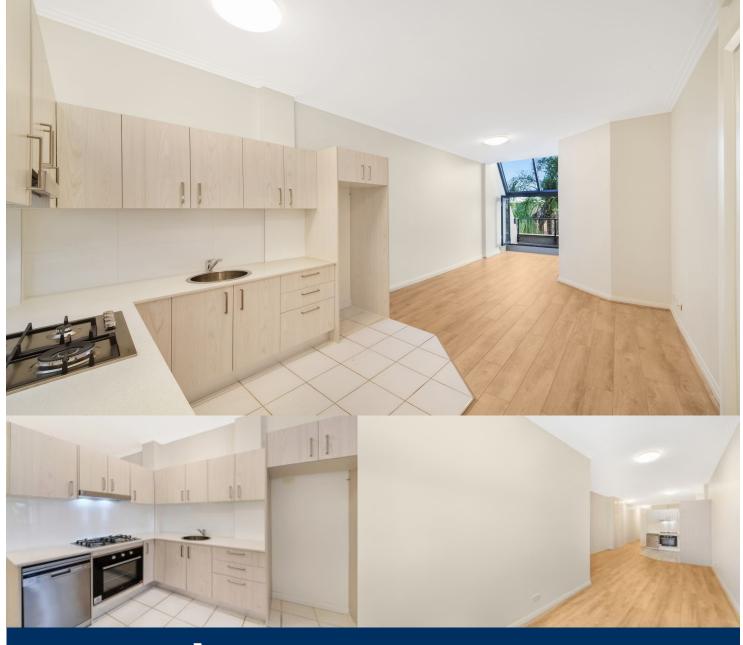

morton.

Crows Nest 117/402-420 Pacific Highway

Located in the sought after Atrium building, this renovated one bedroom apartment is ideally located within a short stroll to city transport links as well as Willoughby Road's vibrant cafes and eateries. Showcasing a spectacularly verdant and sunny outlook away from the highway with peaceful surrounds.

- Bedroom with mirrored built-in wardrobe
- Modern tiled bathroom with separate tub
- New gas kitchen with ample storage and stainless steel appliances
- Internal laundry with washer/dryer included
- Security building includes pool, gym, spa and sauna
- Rooftop terrace
- Close to all transport, shops and cafes