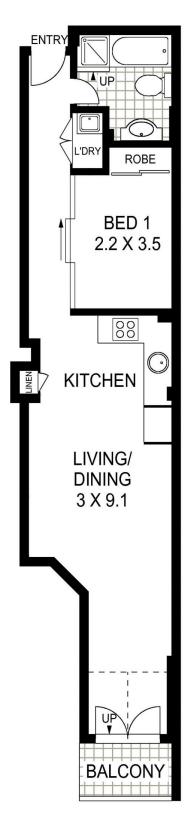

## Joseph Youll

0410 593 248

joseph.youll@morton.com.au

APPROX: GROSS INTERNAL AREA: - 42 SQM

117/ 402-420 PACIFIC HIGHWAY

**CROWS NEST** 

**LEVEL ONE**