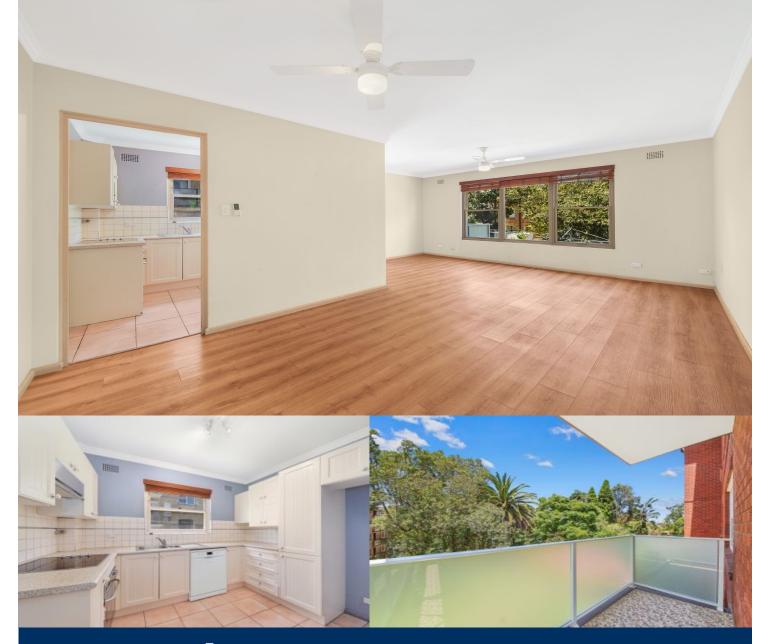

## morton.

Located in a boutique apartment block with a fantastic position this unfurnished apartment is of a central location on Shirley street. Showered in natural light and surrounded by greenery this north facing updated home is perfectly suited for those looking for the ideal lifestyle on Sydney's north shore.

- Large open plan living opens to north-east facing balcony over-looking shared gardens

- Deluxe renovated kitchen with great storage options
- Beautiful floorboards throughout with new carpet in both bedrooms
- Spacious master bedroom with over-sized built-ins and ceiling fan
- Second bedroom flooded with natural light includes ceiling fan
- Generous bathroom with bath tub and separate shower recess
- Electric water temperature control
- Plenty of storage space and ceiling fans throughout
- Remotely accessed lock up garage with internal access and