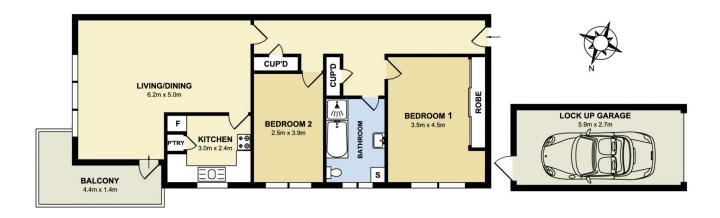

- Large open plan living opens to north-east facing balcony over-looking shared gardens

- Deluxe renovated kitchen with great storage options
- Beautiful floorboards throughout with new carpet in both bedrooms
- Spacious master bedroom with over-sized built-ins and ceiling fan
- Second bedroom flooded with natural light includes ceiling fan
- Generous bathroom with bath tub and separate shower recess
- Electric water temperature control
- Plenty of storage space and ceiling fans throughout
- Remotely accessed lock up garage with internal access and