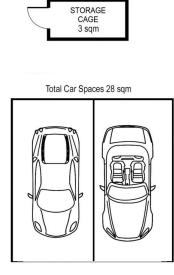

- Newley renovated, impeccably finished with attention to
- Intuitively crafted for seamless indoor/outdoor living
- Opulent open plan living, high ceilings add to space and light
- Formal, informal and breakfast dining with a harbour backdrop
- Expansive balcony is accessed from living and all bedrooms
- Bespoke integrated kitchen, wine fridge, stainless appliances
- New hardwood floors, air conditioning, full laundry
- Indoor pool, gym, sauna, spa, excellent internal storage
- Secure side by side parking, storage and visitor parking