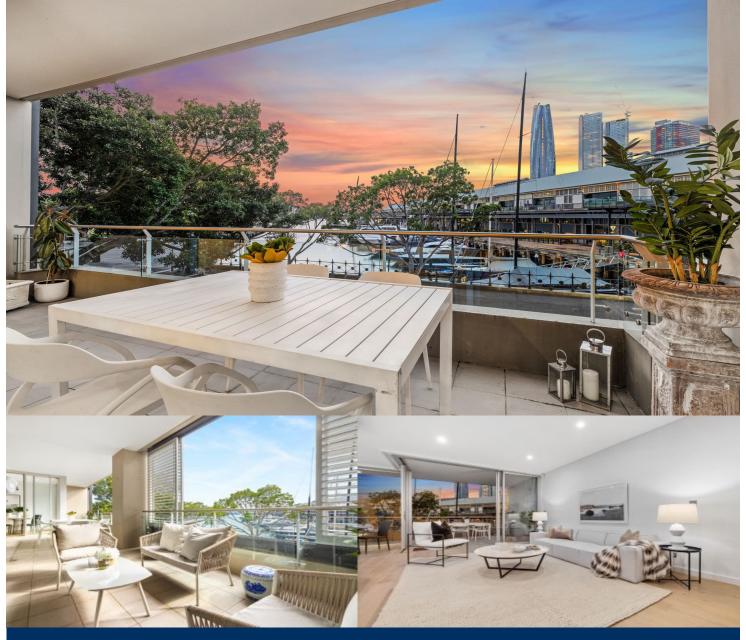

morton.

Pyrmont 203/15 Pirrama Road

Occupying a prized position in 'The Promontory', one of Pyrmont's most exclusive harbourside offerings, this exceptional residence has undergone a contemporary transformation. Flooded with the streaming light of a north eastern aspect complemented by views that stretch across sparkling harbour vista's, parks and marine inspired heritage finger wharves.

- Newley renovated, impeccably finished with attention to
- Intuitively crafted for seamless indoor/outdoor living
- Opulent open plan living, high ceilings add to space and light
- Formal, informal and breakfast dining with a harbour backdrop
- Expansive balcony is accessed from living and all bedrooms
- Bespoke integrated kitchen, wine fridge, stainless appliances
- New hardwood floors, air conditioning, full laundry
- Indoor pool, gym, sauna, spa, excellent internal storage
- Secure side by side parking, storage and visitor parking