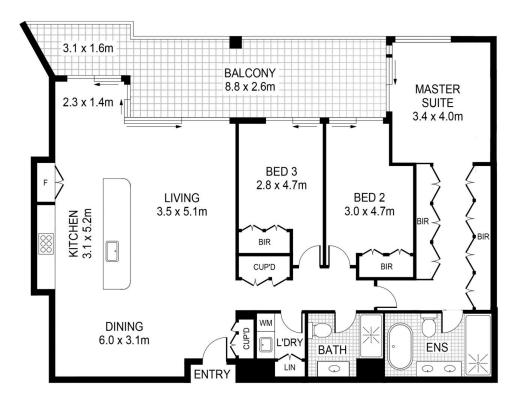

- Newley renovated, impeccably finished with attention to
- Intuitively crafted for seamless indoor/outdoor living
- Opulent open plan living, high ceilings add to space and light
- Formal, informal and breakfast dining with a harbour backdrop
- Expansive balcony is accessed from living and all bedrooms
- Bespoke integrated kitchen, wine fridge, stainless appliances
- New hardwood floors, air conditioning, full laundry
- Indoor pool, gym, sauna, spa, excellent internal storage
- Secure side by side parking, storage and visitor parking

## **James Crow**

0410 593 057

james@morton.com.au

This floor plan including furniture, fixture measurements and dimensions are approximate and for illustrative purposes only