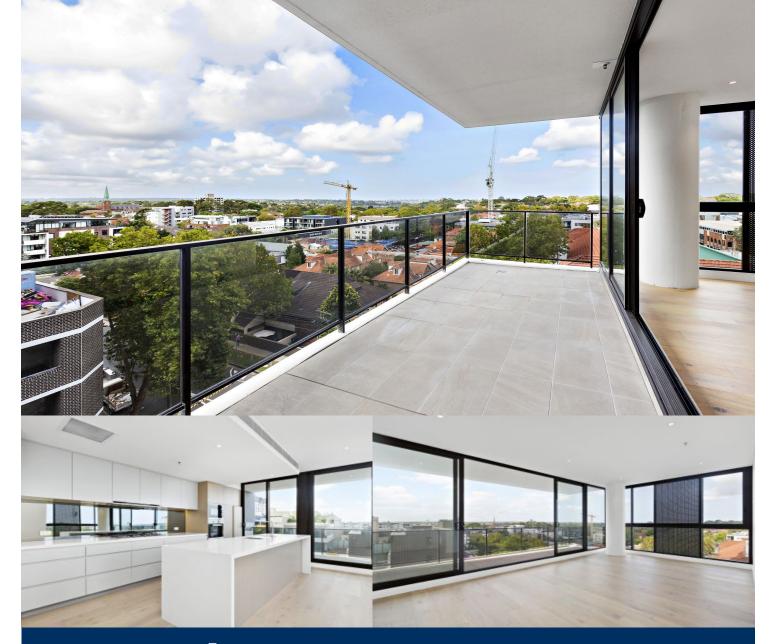

# morton.

Designer space overlooking breathtaking panoramic views. Perfectly positioned, this contemporary apartment offers an ideal lifestyle of convenience and luxury. This unique two bedroom apartment is located only a few minutes away from St Leonards train station and Crows Nest shopping village.

- Huge covered entertainers balcony
- Air-conditioning throughout the whole property
- Spacious two bedroom with build-ins
- Designer bathrooms
- Gourmet gas kitchen with Miele appliances
- Secure parking and storage cage
- Communal rooftop BBQ area
- Pets considered upon application