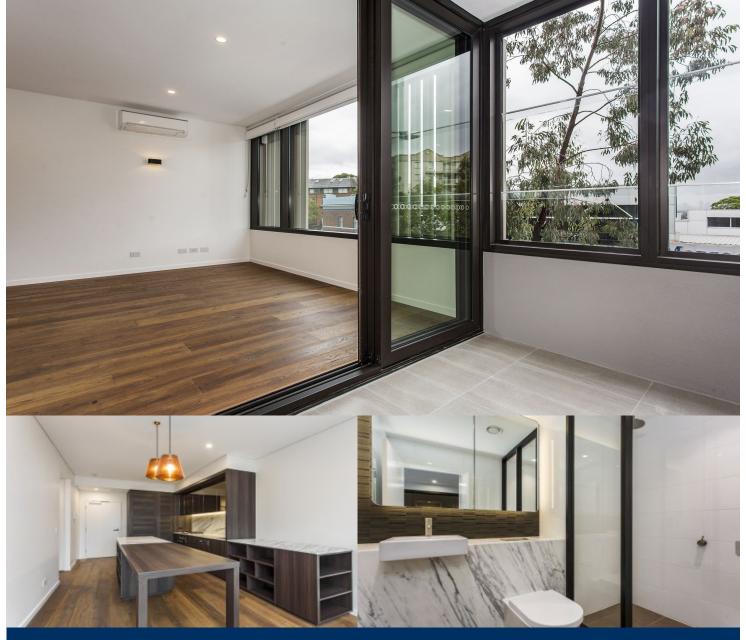

morton.

Mosman 1.06/116 Belmont Road

1 📛

Monarch development is literally steps from an endless choice of the lower north shore's finest cafes, restaurants, boutique shops, major retail brands, schools, pharmacies and medical services. Its unbeatable-lifestyle location is only moments away from public transport making this property an ideal for people to enjoy convenience and affordable luxury living .

- Well-proportioned light-filled living area
- Elegant kitchen with premium miele appliances and gas cooking
- Calcutta marble counter tops and splash back
- Wide oak timber floors in living area
- Split system air-conditioning
- Good size balcony with glass aluminium louvres
- Leafy outlook and acoustic windows
- Secure car space and separate storage