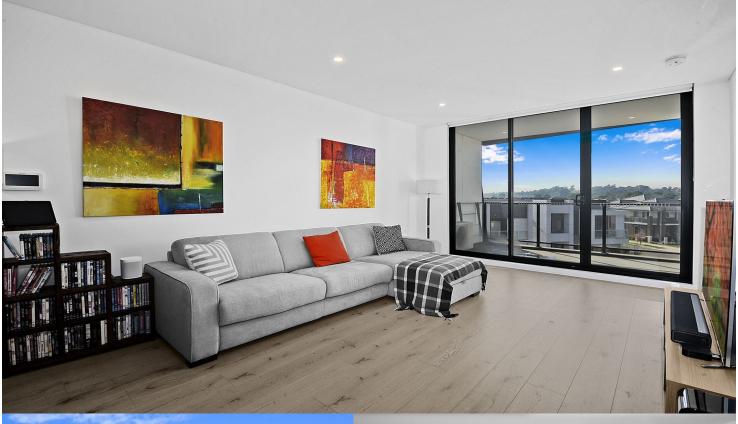

# morton.

Penrith 214/60 Lord Sheffield Circuit

As part of the highly popular 'Thornton Estate' master planned community, this bright and airy one-bedroom plus study apartment makes a spacious modern home with excellent lifestyle convenience. It offers the perfect low maintenance residence for buyers or investors looking for an ultra-modern property with large proportions, designer finishes and a premium position in the architectural Wildwood Apartments security building.

- Well-proportioned open design with floorboards throughout to living, study/home office and bedroom
- Bedroom with built-in robes, ensuite and balcony access
- East-facing covered balcony with scenic estate views
- Stylish galley kitchen, marble-look benchtop, gas cooktop, integrated fridge, freezer and microwave
- Security basement car space, storage cage, built 2018, two lifts to the building
- Air-conditioning, internal laundry with dryer, intercom access
- Residents rooftop terrace, BBQ area, panoramic Blue Mountains and water canal views