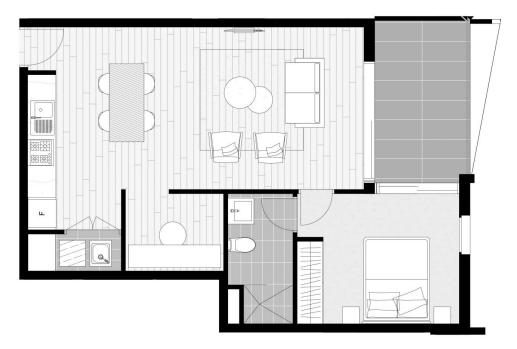

# morton.

Penrith 214/60 Lord Sheffield Circuit

As part of the highly popular 'Thornton Estate' master planned community, this bright and airy one-bedroom plus study apartment makes a spacious modern home with excellent lifestyle convenience. It offers the perfect low maintenance residence for buyers or investors looking for an ultra-modern property with large proportions, designer finishes and a premium position in the architectural Wildwood Apartments security building.

- Well-proportioned open design with floorboards throughout to living, study/home office and bedroom
- Bedroom with built-in robes, ensuite and balcony access
- East-facing covered balcony with scenic estate views
- Stylish galley kitchen, marble-look benchtop, gas cooktop, integrated fridge, freezer and microwave
- Security basement car space, storage cage, built 2018, two lifts to the building
- Air-conditioning, internal laundry with dryer, intercom access
- Residents rooftop terrace, BBQ area, panoramic Blue Mountains and water canal views