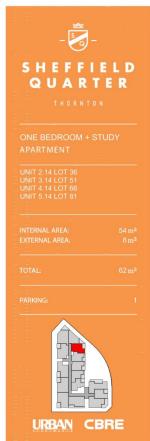

# morton.

Penrith 214/60 Lord Sheffield Circuit

As part of the highly popular 'Thornton Estate' master planned community, this bright and airy one-bedroom plus study apartment makes a spacious modern home with excellent lifestyle convenience. It offers the perfect low maintenance residence for buyers or investors looking for an ultra-modern property with large proportions, designer finishes and a premium position in the architectural Wildwood Apartments security building.

- Well-proportioned open design with floorboards throughout to living, study/home office and bedroom
- Bedroom with built-in robes, ensuite and balcony access
- East-facing covered balcony with scenic estate views
- Stylish galley kitchen, marble-look benchtop, gas cooktop, integrated fridge, freezer and microwave
- Security basement car space, storage cage, built 2018, two lifts to the building
- Air-conditioning, internal laundry with dryer, intercom access
- Residents rooftop terrace, BBQ area, panoramic Blue Mountains and water canal views