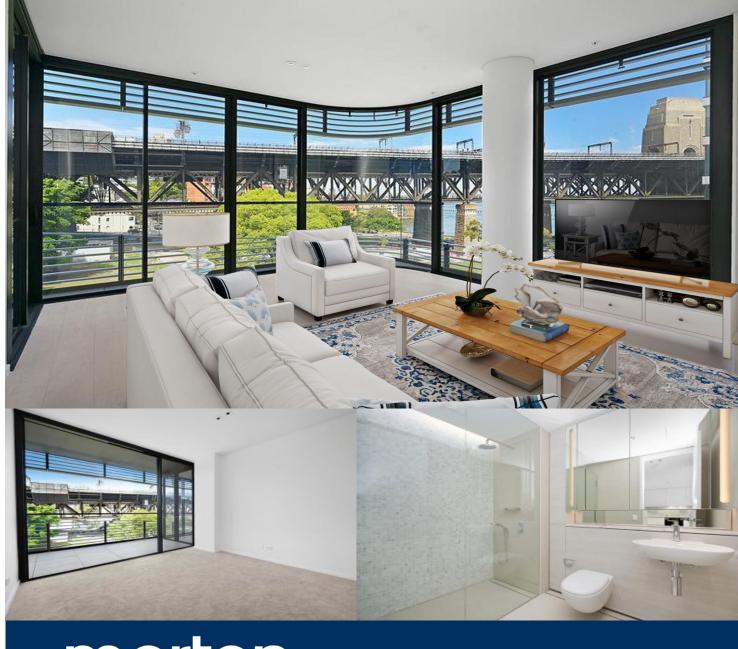

morton.

Milsons Point 309/30 Alfred Street South Street

Experience spacious, modern living, with iconic views, transport convenience, and total comfort all wrapped up in this supreme apartment located in Aqualuna, in Milsons Point.

- Extra large, separate study
- Hardwood floors
- Dishwasher
- Floor to ceiling windows
- Light filled
- Stunning Harbour Bridge and Bradfield Park views
- Storage cage
- Soft-closing drawers
- Miele appliances
- Milsons Point train station 240m away (approx. 5 minutes
- Luna Park 210m away (approx. 3 minutes walk)
- Stone benchtops
- Ducted aircon throughout