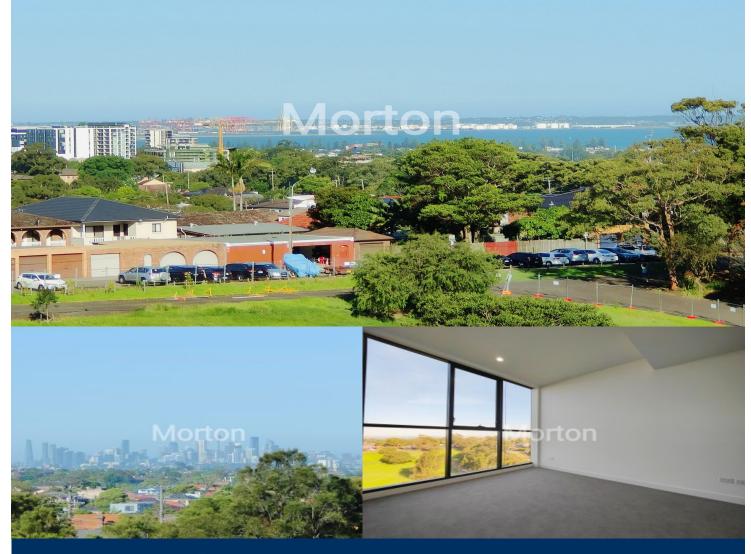

# morton.

A selection of brand new two bedroom apartments in "Beyond" Hurstville. This iconic development is perfectly positioned above a soon to be opened shopping precinct with Woolworths, speciality stores, cafes and restaurants.

- Large entertainer's open balcony
- Secure car space and storage cage

- Video intercom, internal laundry, air-conditioning, NBN internet

- Lush landscaped gardens, BBQ & gym, onsite building management
- 10 minute walk to Westfield and Hurstville train station.
- Hurstville public school catchment area.