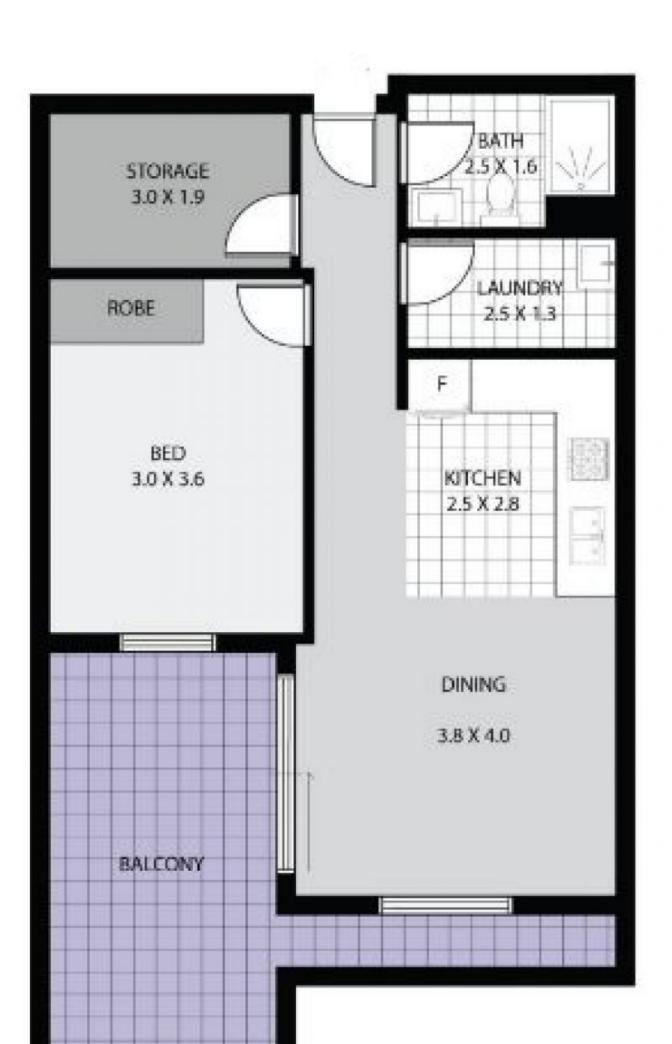

morton.

Penrith 4/1 Markham Avenue

The benchmark for apartment living will be set with this 1 Bedroom apartment located in the Centrum Markham boutique complex in Penrith. With a total area of 66m2, this apartment offers sophisticated finishes and stunning colour palettes creating an environment of pure comfort and desirable living.

- ? Beautifully landscaped communal rooftop terrace with commanding views
- ? Contemporary kitchen complete with high end Westinghouse appliances
- ? Premium finishes and inclusions include screen doors and vertical blinds
- ? Secured parking, storage cages and lift access
- ? Exquisite views of the Blue Mountains from selected apartments
- ? Only 1.8km to Penrith Train Station and 1.2km to Kingswood Train Station