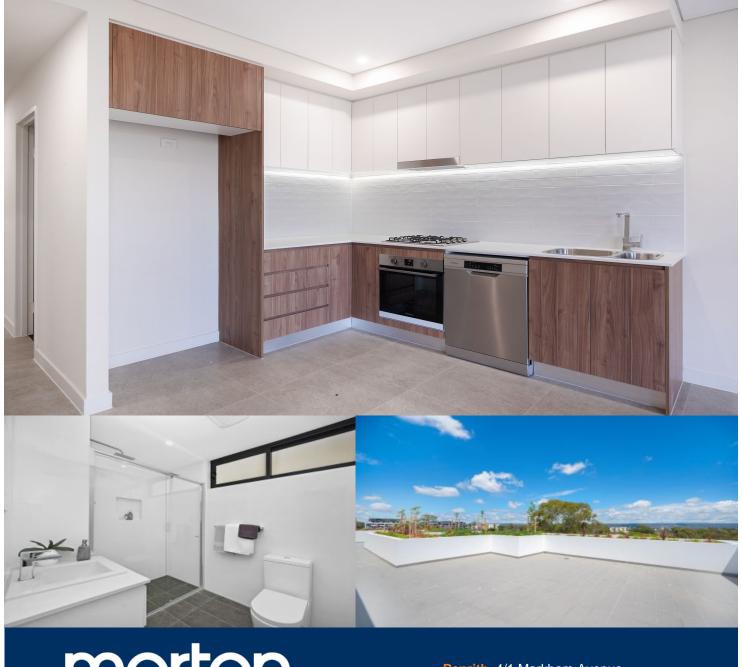

morton.

Penrith 4/1 Markham Avenue

The benchmark for apartment living will be set with this 1 Bedroom apartment located in the Centrum Markham boutique complex in Penrith. With a total area of 66m2, this apartment offers sophisticated finishes and stunning colour palettes creating an environment of pure comfort and desirable living.

- ? Beautifully landscaped communal rooftop terrace with commanding views
- ? Contemporary kitchen complete with high end Westinghouse appliances
- ? Premium finishes and inclusions include screen doors and vertical blinds
- ? Secured parking, storage cages and lift access
- ? Exquisite views of the Blue Mountains from selected apartments
- ? Only 1.8km to Penrith Train Station and 1.2km to Kingswood Train Station