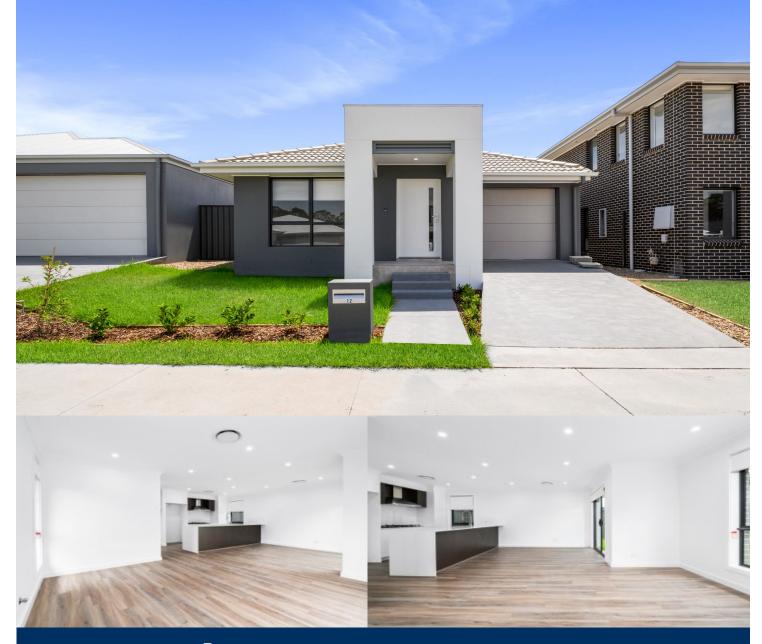

# morton.

Be one of the first residents in the new Kings Central Estate. This brand new four bedroom home is nestled beneath the rolling hillside of the old University campus, within a short walk to Werrington Train Station and just off the Great Western Highway, Kings Central is in the centre of everything!

### **Property Features:**

- Entertainers kitchen with gas cooktop(5 Burners), dishwasher, soft close cupboards, ample bench and cupboard space, pantry and caesar stone benchtop

- Spacious open plan living and dining with floorboards throughout

- Master bedroom with walk in robe and ensuite
- Additional bedrooms with mirrored BIW
- Large luxurious bathroom

- Automatic lock up garage with space in the driveway for additional car

- Tiled alfresco that leads to the backyard
- Internal laundry with cupboard space
- Ducted dual zoned air-conditioning for year-round comfort