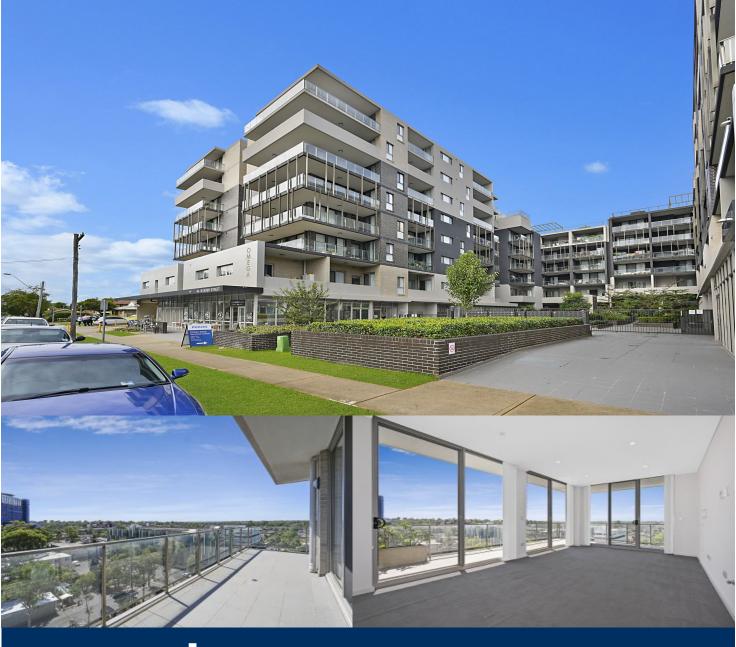

morton.

Kingswood 701A/48-56 Derby Street

Discover luxury living at its finest in this top-floor apartment with commanding north-eastern views. Perched high above, this exclusive residence offers a blend of sophistication and panoramic vistas that will take your breath away.

- Ducted air conditioning throughout for ultimate comfort
- Floor-to-ceiling sliding doors open to an expansive wrap-around balcony
- Ensuite to master bedroom for added privacy
- Modern kitchen with high-end appliances
- Second bedroom boasts a study nook
- Secure parking with storage cage plus plenty of visitor parking
- The communal rooftop area is ideal for family gatherings or for the letting the kids enjoy the outdoors.