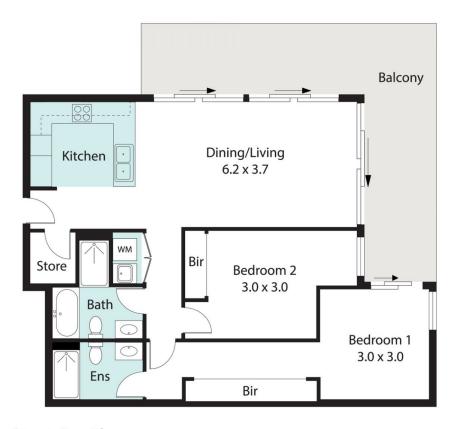

## A701/48-56 Derby Street, Penrith

Every care has been taken to verify the accuracy of the details and dimensions in this property plan. Prospective purchasers are advised to make their own enquiries to satisfy themselves in all respects. The plan is a representation only and is not necessarily to scale.