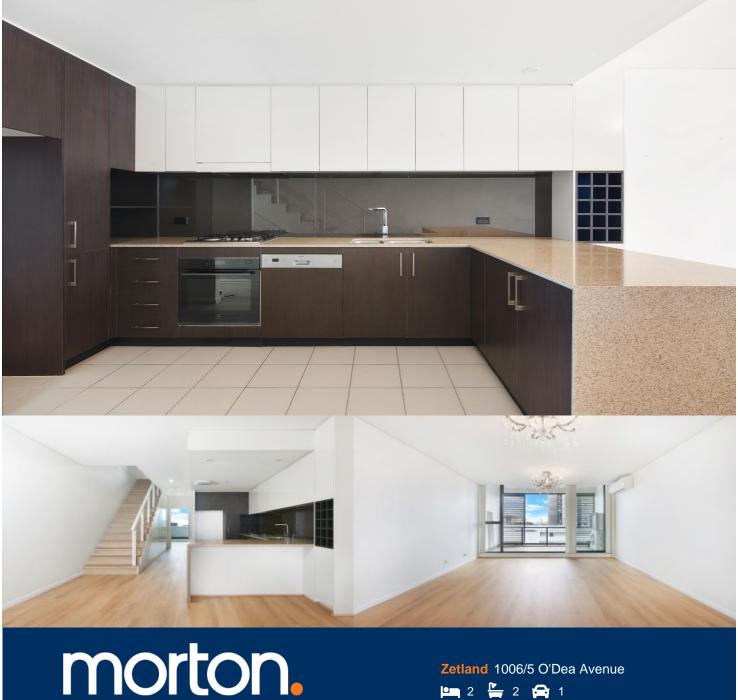

This conveniently located North South facing two bedroom plus study apartment is positioned on the 10th floor of the highly sought after Emerald Park development and features absolutely stunning features and loads of light and cross ventilation.

- New Hybrid flooring installed
- Three balconies
- Sleek modern kitchen with glass splashback, Caesar stone bench tops, European appliances including integrated dishwasher, huge pantry
- Spacious light filled living/dining areas flowing on to large entertainers balcony
- Two generous bedrooms framed by floor to ceiling glass windows and mirror built in wardrobes
- Large light filled study area
- Two well-appointed chic bathrooms with stone vanity and an internal laundry with dryer is included
- On-site management, protected by swipe access and security intercom