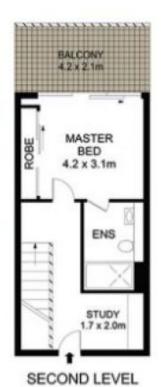

- New Hybrid flooring installed
- Three balconies
- Sleek modern kitchen with glass splashback, Caesar stone bench tops, European appliances including integrated dishwasher, huge pantry
- Spacious light filled living/dining areas flowing on to large entertainers balcony
- Two generous bedrooms framed by floor to ceiling glass windows and mirror built in wardrobes
- Large light filled study area
- Two well-appointed chic bathrooms with stone vanity and an internal laundry with dryer is included
- On-site management, protected by swipe access and security intercom