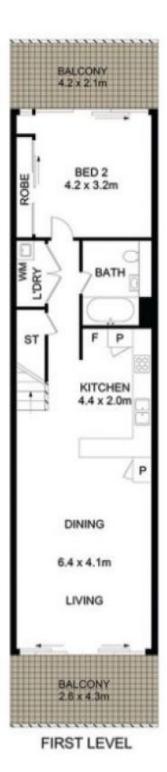

- New Hybrid flooring installed
- Three balconies
- Sleek modern kitchen with glass splashback, Caesar stone bench tops, European appliances including integrated dishwasher, huge pantry
- Spacious light filled living/dining areas flowing on to large entertainers balcony
- Two generous bedrooms framed by floor to ceiling glass windows and mirror built in wardrobes
- Large light filled study area
- Two well-appointed chic bathrooms with stone vanity and an internal laundry with dryer is included
- On-site management, protected by swipe access and security intercom