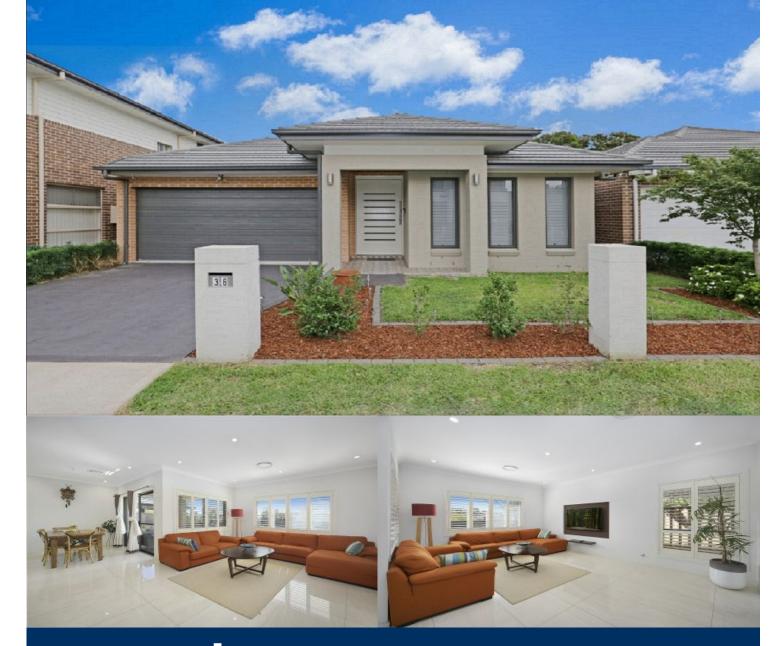

morton.

Penrith 36 Empire Circuit

4

As advertised or by appointment

## Features include:

- Tiled open living and dining for easy clean & maintenance
- Ducted air-con throughout in the living/dining and bedrooms

Positioned in the highly sought-after Thornton Estate, minutes' walk to Penrith train station, Westfield, parks and close to

schools, is this spacious unfurnished single-storey

four-bedroom house. Featured with separate living/dining and

a large study/entertaining area, this residence is nicely

- Stylish gas kitchen with five gas burners, oven and dishwasher
- Floorboards in bedrooms

presented and ready to be yours

- Kingsized master with walk-in robes, fan, plantation shutters and ensuite
- Additional bedrooms with BIW and fans
- Main bathroom with separate bathtub and shower
- Double lock-up garage (DLUG) plus driveway for extra parking
- Linen press