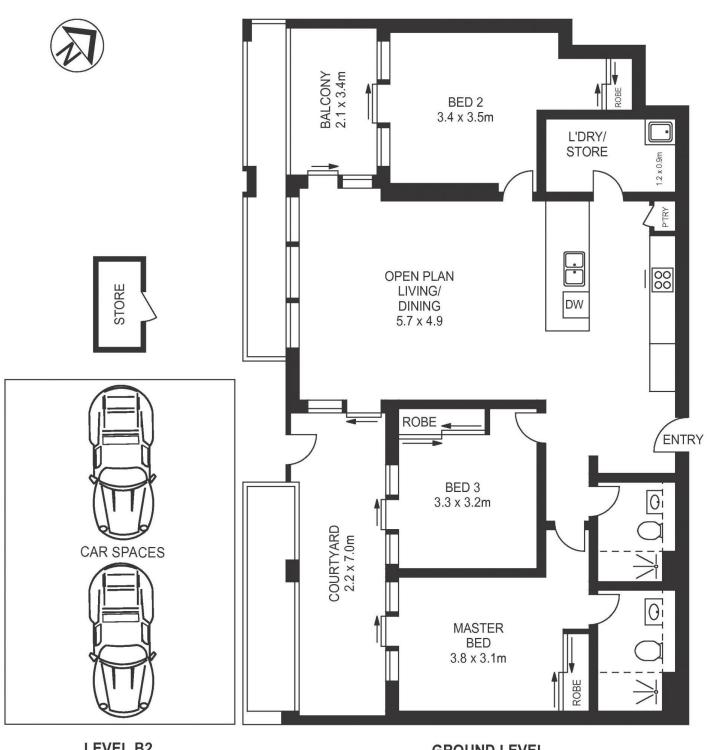

- Featuring 143sqm of inside/outside living and covered courtyard
- Huge internal size, perfect layout with study nook
- Blinds and ducted air conditioning throughout
- Master bedroom with ensuite, built in robes and access to courtyard
- Second and third bedrooms both have access to courtyard
- Large internal laundry with dryer, space for large walk-in pantry also
- Stylish modern kitchen complete with quality appliances
- Floorboards to the living areas and carpet to the bedrooms
- Bicycle hub, communal BBQ area, herb garden and on-site building manager

### SJ Singh

0417 085 519

— sj.singh@morton.com.au

**LEVEL B2 GROUND LEVEL** 

> APPROX. INT. AREA : 122 m² APPROX. EXT. AREA : 21m² TOTAL AREA INCLUDING CAR SPACES, BALCONY, COURTYARD AND STORE: 169 m²