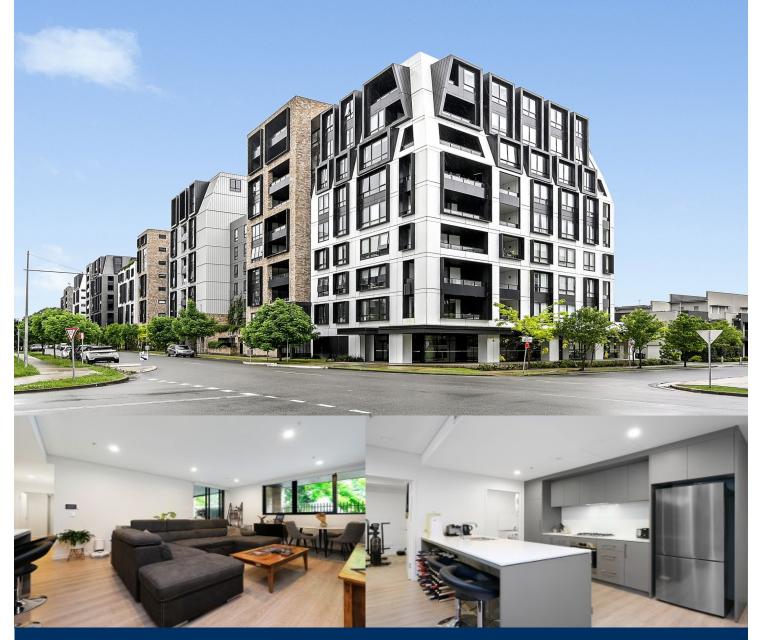

# morton.

Penrith 2/26C Lord Sheffield Circuit

In one of the most appealing buildings in Thornton is this perfect three-bedroom unit, suitable for downsizers and families. With its large size and layout, coupled with the space and courtyard access, this makes the ideal choice when seeking low-maintenance lifestyle living.

- Featuring 143sqm of inside/outside living and covered courtyard
- Huge internal size, perfect layout with study nook
- Blinds and ducted air conditioning throughout
- Master bedroom with ensuite, built in robes and access to courtyard
- Second and third bedrooms both have access to courtyard
- Large internal laundry with dryer, space for large walk-in pantry also
- Stylish modern kitchen complete with quality appliances
- Floorboards to the living areas and carpet to the bedrooms
- Bicycle hub, communal BBQ area, herb garden and on-site building manager